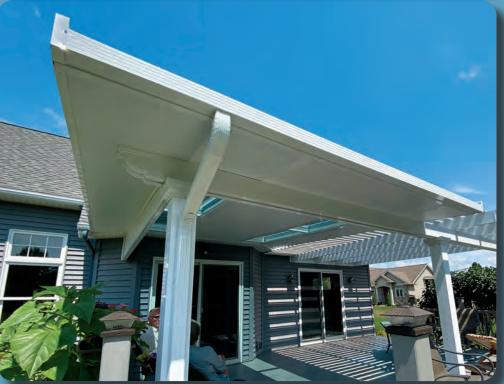

## **SKYVIEW PATIO COVER**

#### **An Exciting New Look That Lets In Light**

Want protection from rain, sun, and snow without blocking all the sunlight? Our brand new Skyview Patio Cover is a gorgeous option for creating an outdoor oasis. Made with the same high-quality material and insulated roof panels as our popular Classic Patio Cover, this structure gives you full protection in any weather while still letting in light and offering a beautiful view. Whether you want to stargaze, cloud watch, or entertain, our newest shade solution is sure to turn heads.

SKYVIEW PATIO COVER