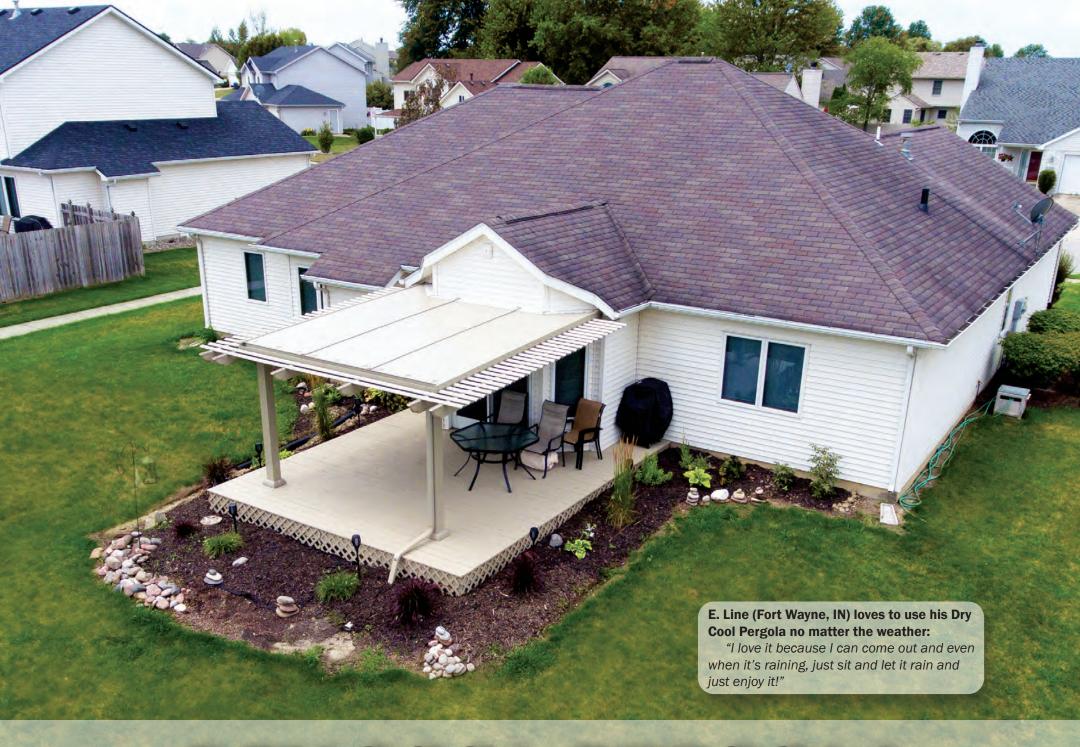

## **DRY COOL PERGOLA**

#### The All-Weather Pergola Built To Protect

The Dry Cool Pergola is the newest way to shade your outdoor area. With this custom structure you can have the look of a classic pergola while enjoying the benefits of a solid, insulated roof. This beautiful shade solution will protect your patio from sun, rain, ice, and snow while helping to keep the area underneath cool and dry. The W. A. Zimmer Dry Cool Pergola is made of high-quality, powder coated, extruded aluminum so you can enjoy your new area without worrying about repainting or other maintenance.

Pictured Projects: (Main/Top/Bottom Left) Dry Cool Pergola in Sandstone with square Florentine posts. (Bottom Right) Dry Cool Pergola in Sandstone with square Florentine posts and ceiling fan.