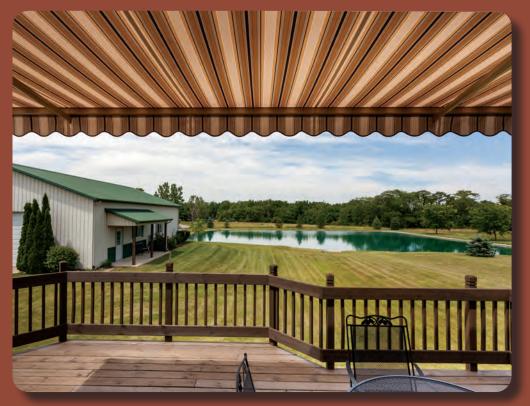

## **RETRACTABLE AWNING**

For Shade When You Need It

Our retractable awnings are a great solution for on-demand shade. Unlike our more permanent options, you can use your awning for shade when you need it, and when you don't, it can be easily rolled in to enjoy the sunlight. You can choose from over 130 fabric colors, several valance styles, and an array of "Smart" options like motion sensors and cases to customize your awning.

Pictured Projects: (Main) Awning in fabric color #340746 with High Wave style valance. (Top) Awning in fabric color #323039 with Russian Key style valance. (Bottom Right) Awning in fabric color #320584 with Straight style valance. (Bottom Left) Awning in #320715 with High Wave style valance.