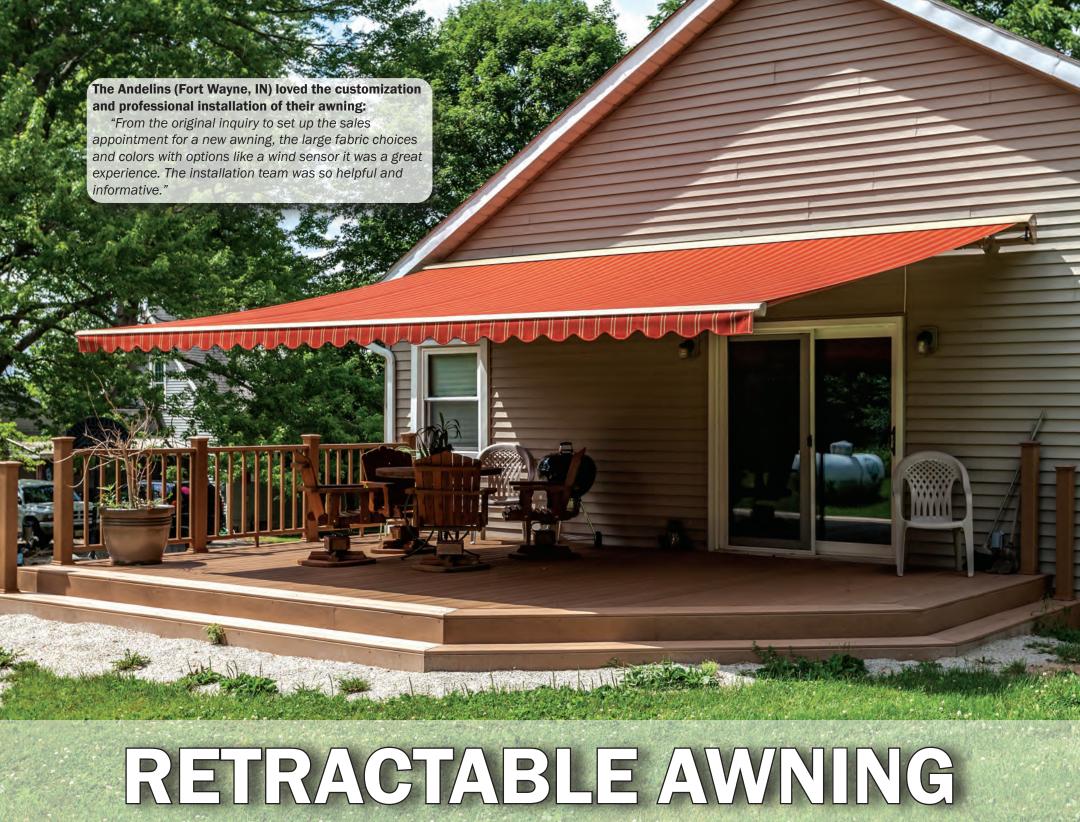

## **RETRACTABLE AWNING**

For Shade When You Need It

Our retractable awnings are a great solution for on-demand shade. Unlike our more permanent options, you can use your awning for shade when you need it, and when you don't, it can be easily rolled in to enjoy the sunlight. You can choose from over 130 fabric colors, several valance styles, and an array of "Smart" options like motion sensors and cases to customize your awning.

Pictured Projects: (Main) Awning in fabric color #340746 with High Wave style valance. (Top) Awning in fabric color #323039 with Russian Key style valance. (Bottom Right) Awning in fabric color #320584 with Straight style valance. (Bottom Left) Awning in #320715 with High Wave style valance.