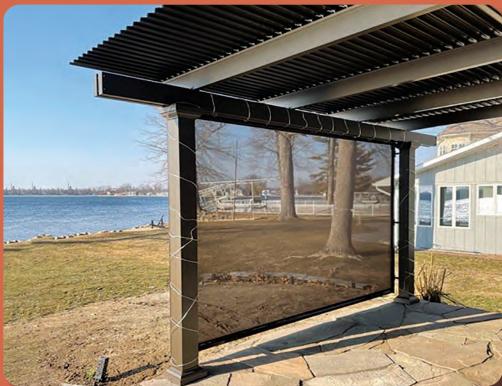

## **SHADE SCREENS**

#### **The Perfect Add-On For Shade Or Privacy**

Our motorized, retractable shade screens can be added to any of our structures for extra sun protection, or can be mounted on your existing covered patio. Each screen is made custom to fit your area, allowing for a clean finish that looks like it's part of the original structure. Use one to block out the glaring evening sun, or surround your area with these durable shades for a screen room on-demand.

Pictured Projects: (Main) Two screens on St. Thomas style patio cover, fabric color Wheat with 10% visibility. (Top) Two screens on existing pergola, fabric color Wheat with 10% visibility. (Bottom Right) Single screen on Dry Cool Pergola, fabric color Toast with 10% visibility. (Bottom Left) Single screen on Operable Pergola, fabric color Wheat with 10% visibility.