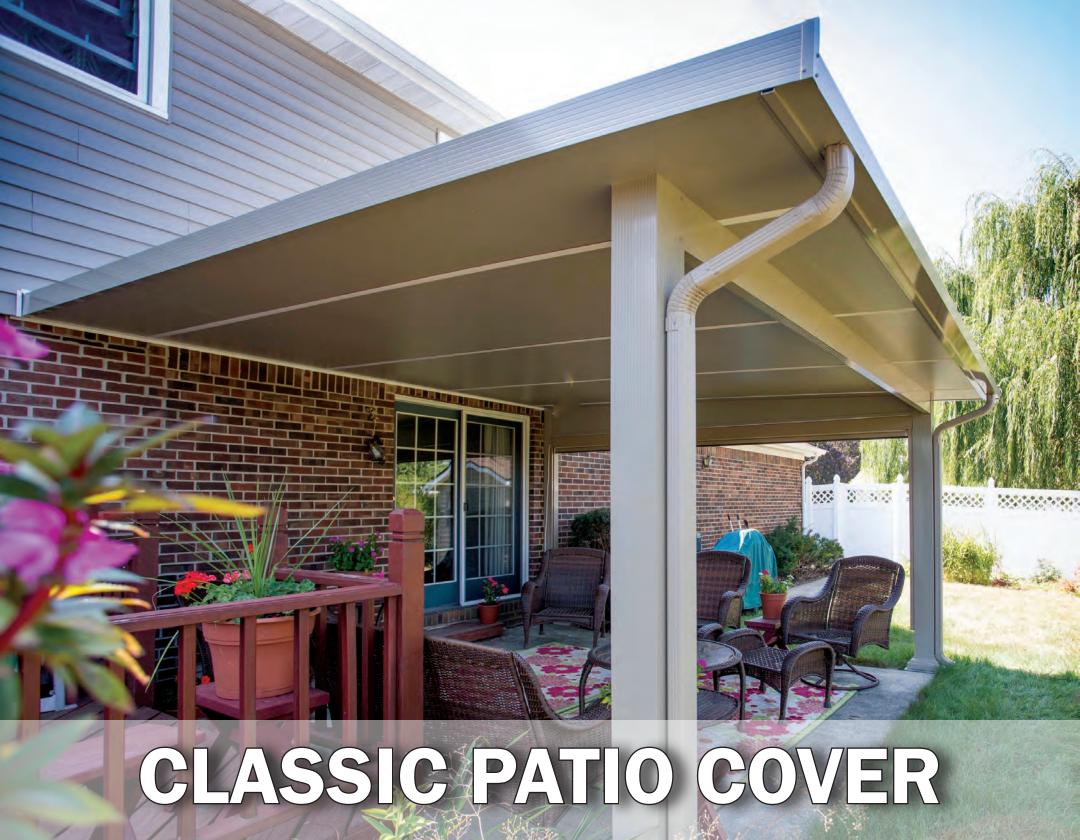

## **CLASSIC PATIO COVER**

#### **Shield Your Area From Sun And Rain**

Our Classic Patio Cover is the gold standard for protecting your outdoor area. This solid roof structure features insulated panels for defense against the hot summer sun. Custom made with high-quality extruded aluminum, this roof can withstand snow, wind, and time, making it the perfect way to create a refuge right in your own backyard.

Pictured Projects: (Main) St. Thomas style patio cover in White with square Florentine posts. (Top) Classic Patio Cover in Sandstone with double-beams and square Florentine posts. (Bottom Right) Classic Patio Cover in White with double-beams and square Florentine posts. (Bottom Left) Classic Patio Cover in Sandstone with double-beams and square Florentine posts.