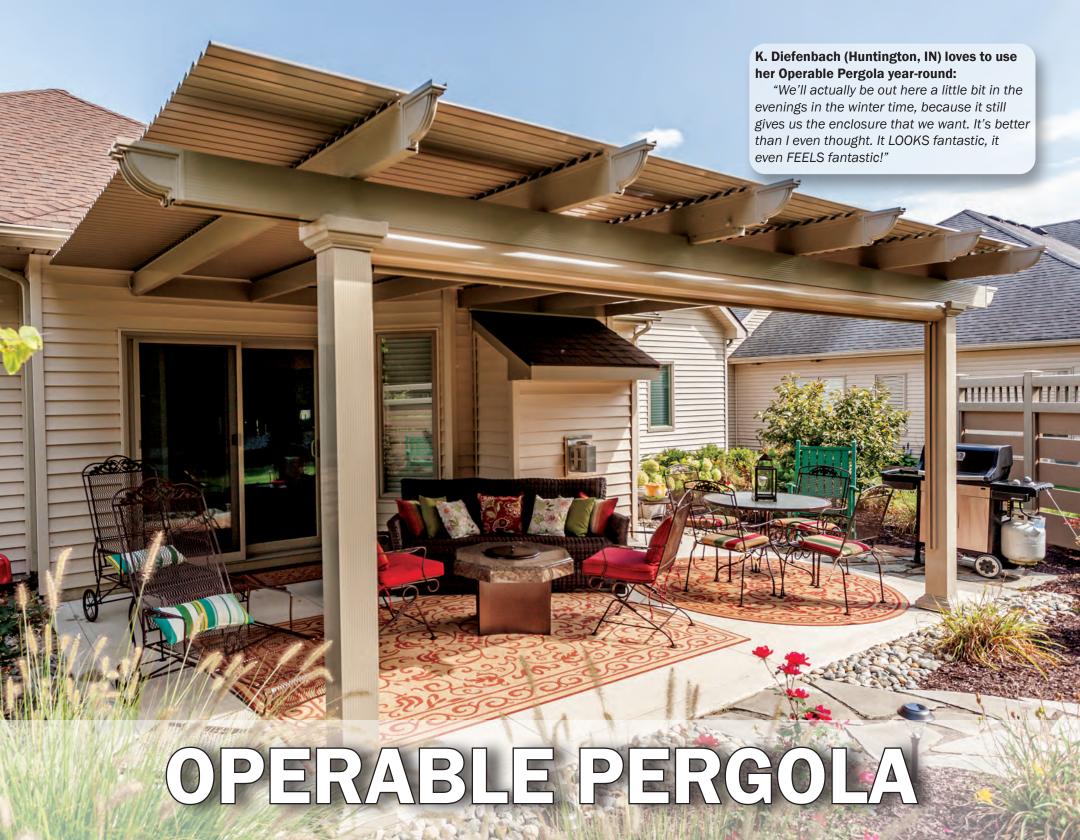

## **OPERABLE PERGOLA**

#### The Best Choice For On-Demand Shade

Want sun or shade at the push of a button? Our Operable Pergola is the perfect choice for those who want full shade, full sun, or anything in between. Motorized louvres open, close, and can be stopped anywhere along the way to give you full control over your shade experience. Like all of our custom shade structures, Operable Pergolas are made with high-quality, powder coated extruded aluminum for a low-maintenance ownership experience. Want more shade control? A retractable shade screen can be added on to any of our pergola structures!

Pictured Projects: (Main) Operable Pergola in Sandstone with double-beams and square Florentine posts, shown open (Bottom Left) and fully closed (Bottom Right). (Top) Operable Pergola in Bronze with double-beams and square Florentine posts, shown closed with add-on shade screen