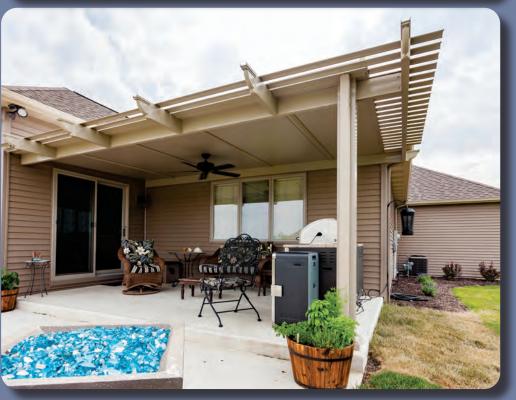

## **OPERABLE PERGOLA**

#### The Best Choice For On-Demand Shade

Want sun or shade at the push of a button? Our Operable Pergola is the perfect choice for those who want full shade, full sun, or anything in between. Motorized louvres open, close, and can be stopped anywhere along the way to give you full control over your shade experience. Like all of our custom shade structures, Operable Pergolas are made with high-quality, powder coated extruded aluminum for a low-maintenance ownership experience. Want more shade control? A retractable shade screen can be added on to any of our pergola structures!

Pictured Projects: (Main) Operable Pergola in Sandstone with double-beams and square Florentine posts, shown open (Bottom Left) and fully closed (Bottom Right). (Top) Operable Pergola in Bronze with double-beams and square Florentine posts, shown closed with add-on shade screen