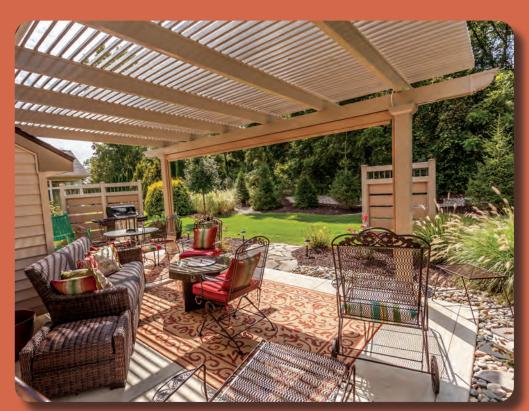

## **STATIONARY PERGOLA**

#### **A Classic Look For Partial Shade**

Our Stationary Pergolas are a beautiful solution for partial shade. Curved crescents and an open design let in natural light while offering protection from the sun. Our pergolas are always custom built using high-quality, powder coated, extruded aluminum, which means you won't have to worry about warping, rotting, or rusting. When you choose a W. A. Zimmer pergola, you will feel confident that you're getting a gorgeous, maintenance-free structure that is built to last!

Pictured Projects: (Main) Stationary pergola in Sandstone with double-beams and round Venetian posts. (Top) Stationary pergola in Sandstone with double-beams and square Florentine posts. (Bottom right) Stationary pergola in White with double-beams and round Venetian posts. (Bottom Left) Stationary pergola in Sandstone with double-beams and square Florentine posts.