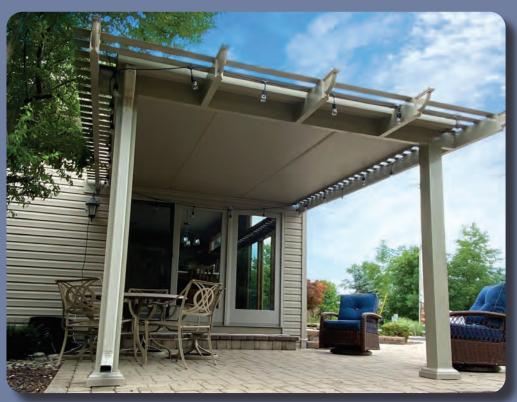

## **OPERABLE PERGOLA**

#### The Best Choice For On-Demand Shade

Want sun or shade at the push of a button? Our Operable Pergola is the perfect choice for those who want full shade, full sun, or anything in between. Motorized louvres open, close, and can be stopped anywhere along the way to give you full control over your shade experience. Like all of our custom shade structures, Operable Pergolas are made with high-quality, powder coated extruded aluminum for a low-maintenance ownership experience. Want more shade control? A retractable shade screen can be added on to any of our pergola structures!

Pictured Projects: (Main) Operable Pergola in Sandstone with double-beams and square Florentine posts, shown open (Bottom Left) and fully closed (Bottom Right). (Top) Operable Pergola in Bronze with double-beams and square Florentine posts, shown closed with add-on shade screen