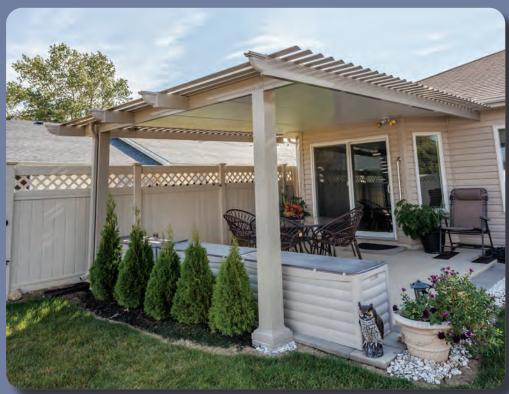

## **OPERABLE PERGOLA**

#### The Best Choice For On-Demand Shade

Want sun or shade at the push of a button? Our Operable Pergola is the perfect choice for those who want full shade, full sun, or anything in between. Motorized louvres open, close, and can be stopped anywhere along the way to give you full control over your shade experience. Like all of our custom shade structures, Operable Pergolas are made with high-quality, powder coated extruded aluminum for a low-maintenance ownership experience. Want more shade control? A retractable shade screen can be added on to any of our pergola structures!

Pictured Projects: (Main) Operable Pergola in Sandstone with double-beams and square Florentine posts, shown open (Bottom Left) and fully closed (Bottom Right). (Top) Operable Pergola in Bronze with double-beams and square Florentine posts, shown closed with add-on shade screen