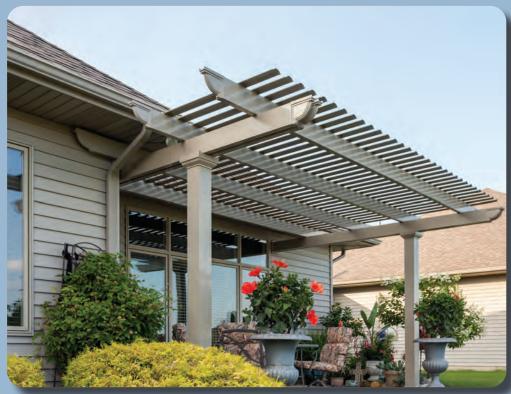

## **STATIONARY PERGOLA**

#### **A Classic Look For Partial Shade**

Our Stationary Pergolas are a beautiful solution for partial shade. Curved crescents and an open design let in natural light while offering protection from the sun. Our pergolas are always custom built using high-quality, powder coated, extruded aluminum, which means you won't have to worry about warping, rotting, or rusting. When you choose a W. A. Zimmer pergola, you will feel confident that you're getting a gorgeous, maintenance-free structure that is built to last!

Pictured Projects: (Main) Stationary pergola in Sandstone with double-beams and round Venetian posts. (Top) Stationary pergola in Sandstone with double-beams and square Florentine posts. (Bottom right) Stationary pergola in White with double-beams and round Venetian posts. (Bottom Left) Stationary pergola in Sandstone with double-beams and square Florentine posts.