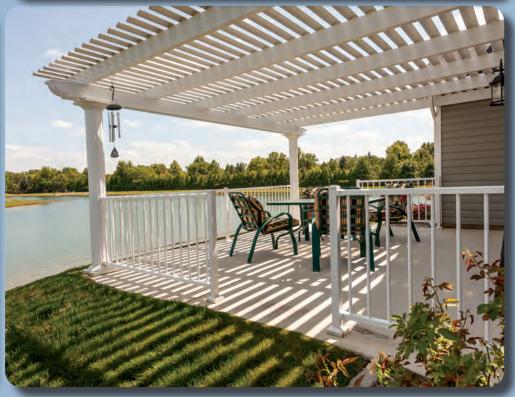

## **STATIONARY PERGOLA**

#### **A Classic Look For Partial Shade**

Our Stationary Pergolas are a beautiful solution for partial shade. Curved crescents and an open design let in natural light while offering protection from the sun. Our pergolas are always custom built using high-quality, powder coated, extruded aluminum, which means you won't have to worry about warping, rotting, or rusting. When you choose a W. A. Zimmer pergola, you will feel confident that you're getting a gorgeous, maintenance-free structure that is built to last!

Pictured Projects: (Main) Stationary pergola in Sandstone with double-beams and round Venetian posts. (Top) Stationary pergola in Sandstone with double-beams and square Florentine posts. (Bottom right) Stationary pergola in White with double-beams and round Venetian posts. (Bottom Left) Stationary pergola in Sandstone with double-beams and square Florentine posts.