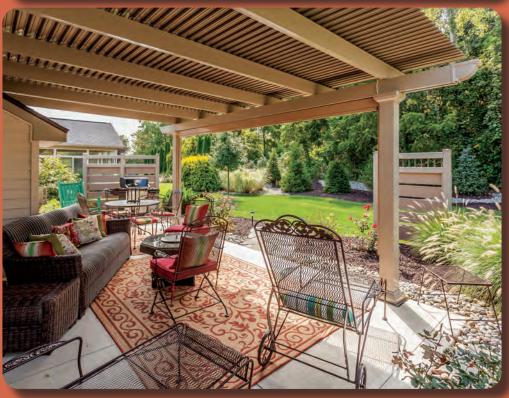

## **STATIONARY PERGOLA**

#### **A Classic Look For Partial Shade**

Our Stationary Pergolas are a beautiful solution for partial shade. Curved crescents and an open design let in natural light while offering protection from the sun. Our pergolas are always custom built using high-quality, powder coated, extruded aluminum, which means you won't have to worry about warping, rotting, or rusting. When you choose a W. A. Zimmer pergola, you will feel confident that you're getting a gorgeous, maintenance-free structure that is built to last!

Pictured Projects: (Main) Stationary pergola in Sandstone with double-beams and round Venetian posts. (Top) Stationary pergola in Sandstone with double-beams and square Florentine posts. (Bottom right) Stationary pergola in White with double-beams and round Venetian posts. (Bottom Left) Stationary pergola in Sandstone with double-beams and square Florentine posts.