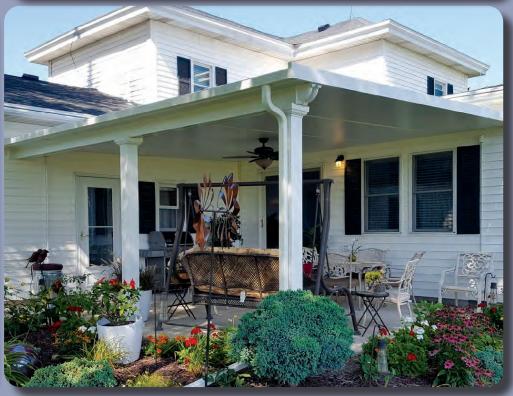

## **CLASSIC PATIO COVER**

#### **Shield Your Area From Sun And Rain**

Our Classic Patio Cover is the gold standard for protecting your outdoor area. This solid roof structure features insulated panels for defense against the hot summer sun. Custom made with high-quality extruded aluminum, this roof can withstand snow, wind, and time, making it the perfect way to create a refuge right in your own backyard.

Pictured Projects: (Main) St. Thomas style patio cover in White with square Florentine posts. (Top) Classic Patio Cover in Sandstone with double-beams and square Florentine posts. (Bottom Right) Classic Patio Cover in White with double-beams and square Florentine posts. (Bottom Left) Classic Patio Cover in Sandstone with double-beams and square Florentine posts.