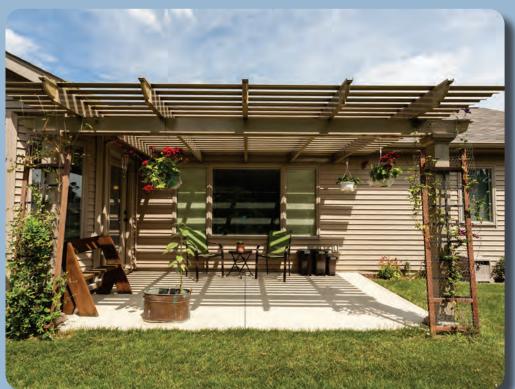

## **STATIONARY PERGOLA**

#### **A Classic Look For Partial Shade**

Our Stationary Pergolas are a beautiful solution for partial shade. Curved crescents and an open design let in natural light while offering protection from the sun. Our pergolas are always custom built using high-quality, powder coated, extruded aluminum, which means you won't have to worry about warping, rotting, or rusting. When you choose a W. A. Zimmer pergola, you will feel confident that you're getting a gorgeous, maintenance-free structure that is built to last!

Pictured Projects: (Main) Stationary pergola in Sandstone with double-beams and round Venetian posts. (Top) Stationary pergola in Sandstone with double-beams and square Florentine posts. (Bottom right) Stationary pergola in White with double-beams and round Venetian posts. (Bottom Left) Stationary pergola in Sandstone with double-beams and square Florentine posts.