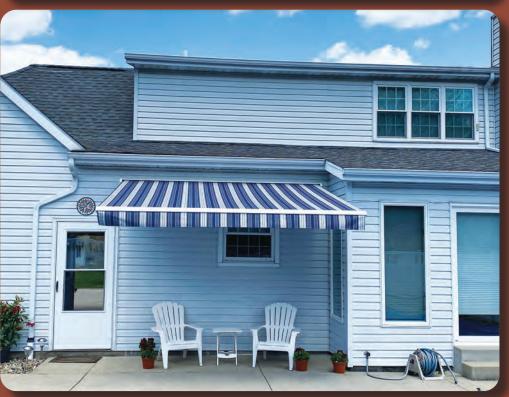

## **RETRACTABLE AWNING**

For Shade When You Need It

Our retractable awnings are a great solution for on-demand shade. Unlike our more permanent options, you can use your awning for shade when you need it, and when you don't, it can be easily rolled in to enjoy the sunlight. You can choose from over 130 fabric colors, several valance styles, and an array of "Smart" options like motion sensors and cases to customize your awning.

Pictured Projects: (Main) Awning in fabric color #340746 with High Wave style valance. (Top) Awning in fabric color #323039 with Russian Key style valance. (Bottom Right) Awning in fabric color #320584 with Straight style valance. (Bottom Left) Awning in #320715 with High Wave style valance.