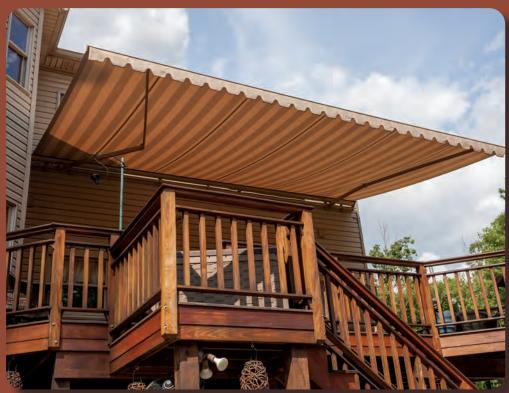

## **RETRACTABLE AWNING**

For Shade When You Need It

Our retractable awnings are a great solution for on-demand shade. Unlike our more permanent options, you can use your awning for shade when you need it, and when you don't, it can be easily rolled in to enjoy the sunlight. You can choose from over 130 fabric colors, several valance styles, and an array of "Smart" options like motion sensors and cases to customize your awning.

Pictured Projects: (Main) Awning in fabric color #340746 with High Wave style valance. (Top) Awning in fabric color #323039 with Russian Key style valance. (Bottom Right) Awning in fabric color #320584 with Straight style valance. (Bottom Left) Awning in #320715 with High Wave style valance.