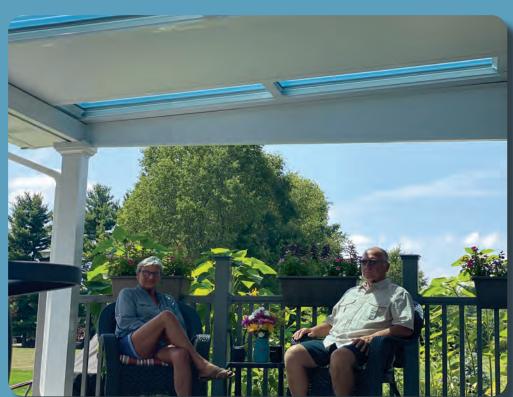

## **SKYVIEW PATIO COVER**

#### **An Exciting New Look That Lets In Light**

Want protection from rain, sun, and snow without blocking all the sunlight? Our brand new Skyview Patio Cover is a gorgeous option for creating an outdoor oasis. Made with the same high-quality material and insulated roof panels as our popular Classic Patio Cover, this structure gives you full protection in any weather while still letting in light and offering a beautiful view. Whether you want to stargaze, cloud watch, or entertain, our newest shade solution is sure to turn heads.