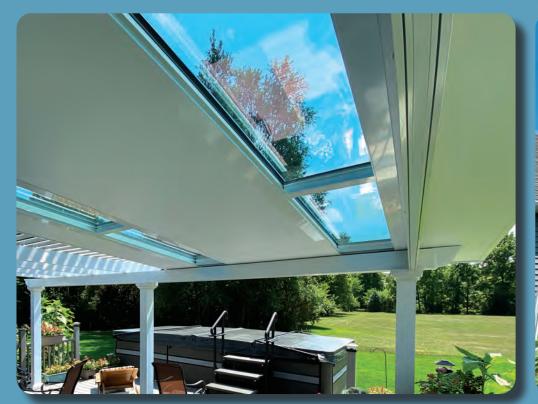

## **SKYVIEW PATIO COVER**

#### **An Exciting New Look That Lets In Light**

Want protection from rain, sun, and snow without blocking all the sunlight? Our brand new Skyview Patio Cover is a gorgeous option for creating an outdoor oasis. Made with the same high-quality material and insulated roof panels as our popular Classic Patio Cover, this structure gives you full protection in any weather while still letting in light and offering a beautiful view. Whether you want to stargaze, cloud watch, or entertain, our newest shade solution is sure to turn heads.