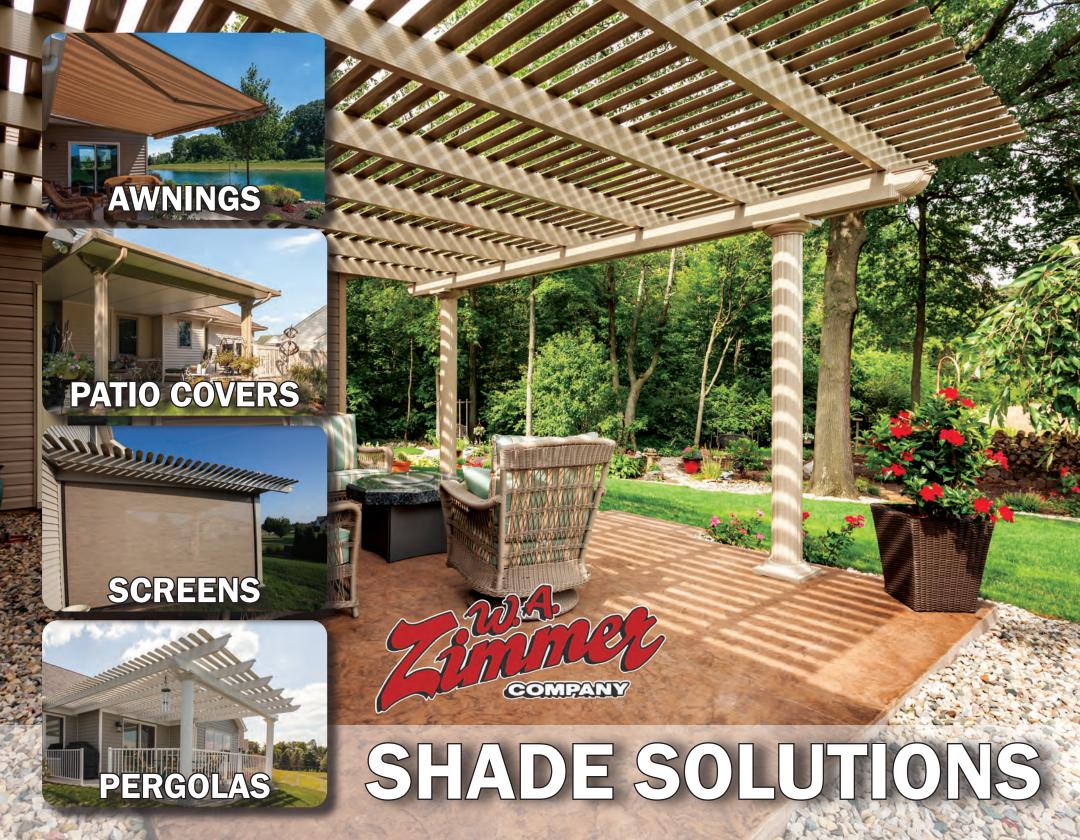

## **STATIONARY PERGOLA**

#### **A Classic Look For Partial Shade**

Our Stationary Pergolas are a beautiful solution for partial shade. Curved crescents and an open design let in natural light while offering protection from the sun. Our pergolas are always custom built using high-quality, powder coated, extruded aluminum, which means you won't have to worry about warping, rotting, or rusting. When you choose a W. A. Zimmer pergola, you will feel confident that you're getting a gorgeous, maintenance-free structure that is built to last!

Pictured Projects: (Main) Stationary pergola in Sandstone with double-beams and round Venetian posts. (Top) Stationary pergola in Sandstone with double-beams and square Florentine posts. (Bottom right) Stationary pergola in White with double-beams and round Venetian posts. (Bottom Left) Stationary pergola in Sandstone with double-beams and square Florentine posts.

## **OPERABLE PERGOLA**

#### The Best Choice For On-Demand Shade

Want sun or shade at the push of a button? Our Operable Pergola is the perfect choice for those who want full shade, full sun, or anything in between. Motorized louvres open, close, and can be stopped anywhere along the way to give you full control over your shade experience. Like all of our custom shade structures, Operable Pergolas are made with high-quality, powder coated extruded aluminum for a low-maintenance ownership experience. Want more shade control? A retractable shade screen can be added on to any of our pergola structures!

## **DRY COOL PERGOLA**

#### The All-Weather Pergola Built To Protect

The Dry Cool Pergola is the newest way to shade your outdoor area. With this custom structure you can have the look of a classic pergola while enjoying the benefits of a solid, insulated roof. This beautiful shade solution will protect your patio from sun, rain, ice, and snow while helping to keep the area underneath cool and dry. The W. A. Zimmer Dry Cool Pergola is made of high-quality, powder coated, extruded aluminum so you can enjoy your new area without worrying about repainting or other maintenance.

## **CLASSIC PATIO COVER**

## **SKYVIEW PATIO COVER**

## **RETRACTABLE AWNING**

For Shade When You Need It

Our retractable awnings are a great solution for on-demand shade. Unlike our more permanent options, you can use your awning for shade when you need it, and when you don't, it can be easily rolled in to enjoy the sunlight. You can choose from over 130 fabric colors, several valance styles, and an array of "Smart" options like motion sensors and cases to customize your awning.

## **SHADE SCREENS**