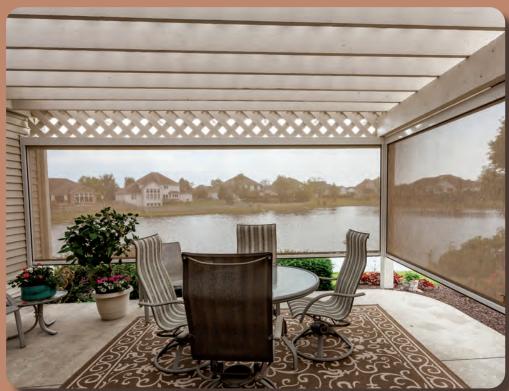

## **SHADE SCREENS**

#### **The Perfect Add-On For Shade Or Privacy**

Our motorized, retractable shade screens can be added to any of our structures for extra sun protection, or can be mounted on your existing covered patio. Each screen is made custom to fit your area, allowing for a clean finish that looks like it's part of the original structure. Use one to block out the glaring evening sun, or surround your area with these durable shades for a screen room on-demand.

Pictured Projects: (Main) Two screens on St. Thomas style patio cover, fabric color Wheat with 10% visibility. (Top) Two screens on existing pergola, fabric color Wheat with 10% visibility. (Bottom Right) Single screen on Dry Cool Pergola, fabric color Toast with 10% visibility. (Bottom Left) Single screen on Operable Pergola, fabric color Wheat with 10% visibility.