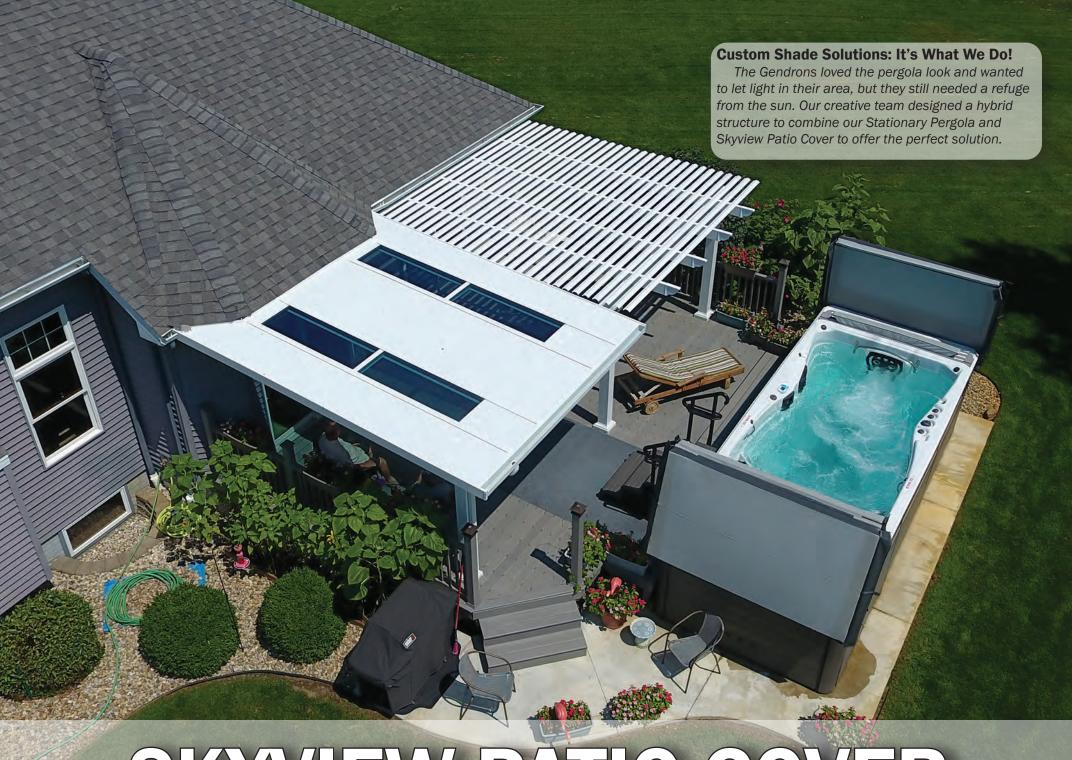

## **SKYVIEW PATIO COVER**

#### **An Exciting New Look That Lets In Light**

Want protection from rain, sun, and snow without blocking all the sunlight? Our brand new Skyview Patio Cover is a gorgeous option for creating an outdoor oasis. Made with the same high-quality material and insulated roof panels as our popular Classic Patio Cover, this structure gives you full protection in any weather while still letting in light and offering a beautiful view. Whether you want to stargaze, cloud watch, or entertain, our newest shade solution is sure to turn heads.

SKYVIEW PATIO COVER