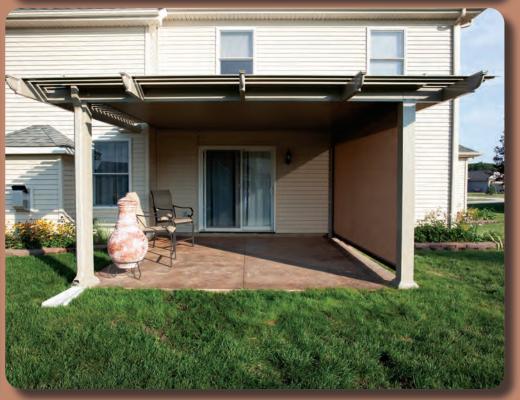

## **SHADE SCREENS**

#### **The Perfect Add-On For Shade Or Privacy**

Our motorized, retractable shade screens can be added to any of our structures for extra sun protection, or can be mounted on your existing covered patio. Each screen is made custom to fit your area, allowing for a clean finish that looks like it's part of the original structure. Use one to block out the glaring evening sun, or surround your area with these durable shades for a screen room on-demand.

Pictured Projects: (Main) Two screens on St. Thomas style patio cover, fabric color Wheat with 10% visibility. (Top) Two screens on existing pergola, fabric color Wheat with 10% visibility. (Bottom Right) Single screen on Dry Cool Pergola, fabric color Toast with 10% visibility. (Bottom Left) Single screen on Operable Pergola, fabric color Wheat with 10% visibility.