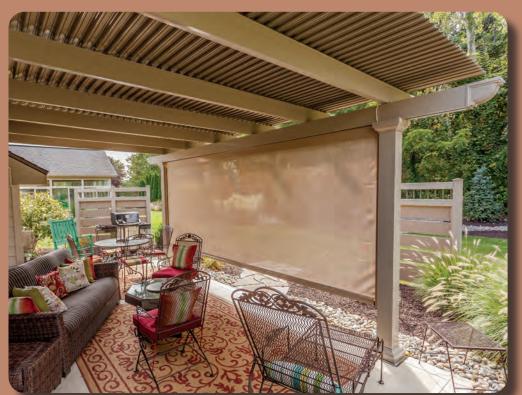

## **SHADE SCREENS**

#### **The Perfect Add-On For Shade Or Privacy**

Our motorized, retractable shade screens can be added to any of our structures for extra sun protection, or can be mounted on your existing covered patio. Each screen is made custom to fit your area, allowing for a clean finish that looks like it's part of the original structure. Use one to block out the glaring evening sun, or surround your area with these durable shades for a screen room on-demand.

Pictured Projects: (Main) Two screens on St. Thomas style patio cover, fabric color Wheat with 10% visibility. (Top) Two screens on existing pergola, fabric color Wheat with 10% visibility. (Bottom Right) Single screen on Dry Cool Pergola, fabric color Toast with 10% visibility. (Bottom Left) Single screen on Operable Pergola, fabric color Wheat with 10% visibility.