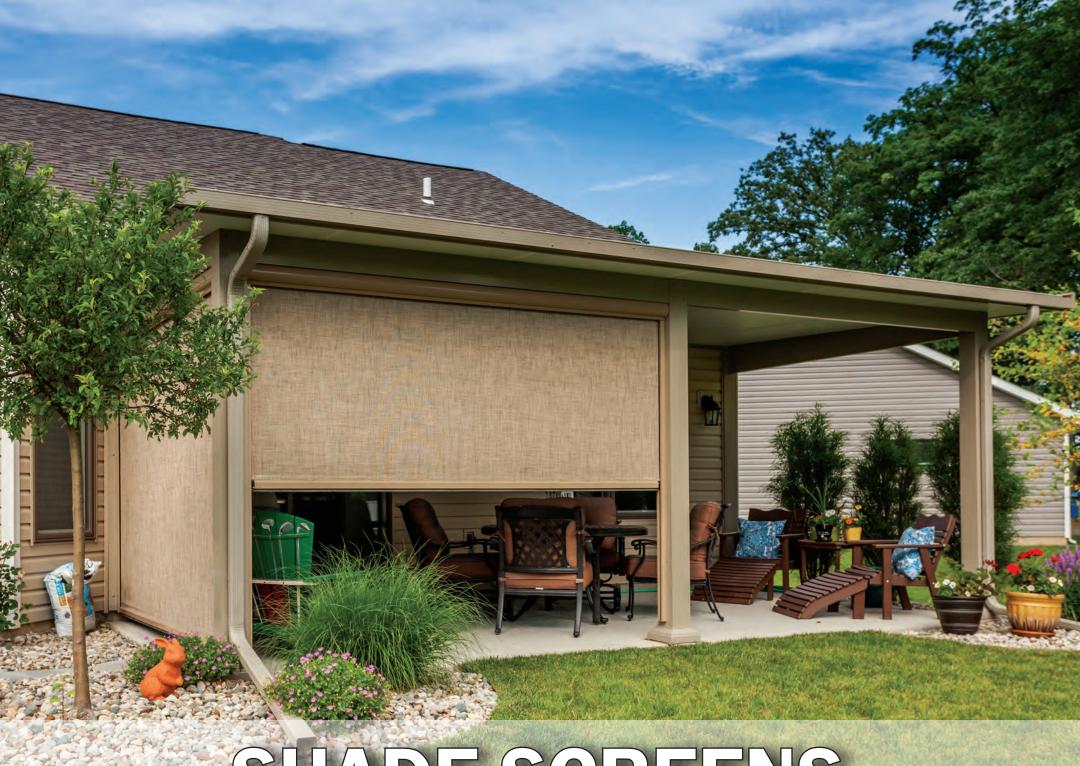

## **SHADE SCREENS**

#### **The Perfect Add-On For Shade Or Privacy**

Our motorized, retractable shade screens can be added to any of our structures for extra sun protection, or can be mounted on your existing covered patio. Each screen is made custom to fit your area, allowing for a clean finish that looks like it's part of the original structure. Use one to block out the glaring evening sun, or surround your area with these durable shades for a screen room on-demand.

Pictured Projects: (Main) Two screens on St. Thomas style patio cover, fabric color Wheat with 10% visibility. (Top) Two screens on existing pergola, fabric color Wheat with 10% visibility. (Bottom Right) Single screen on Dry Cool Pergola, fabric color Toast with 10% visibility. (Bottom Left) Single screen on Operable Pergola, fabric color Wheat with 10% visibility.