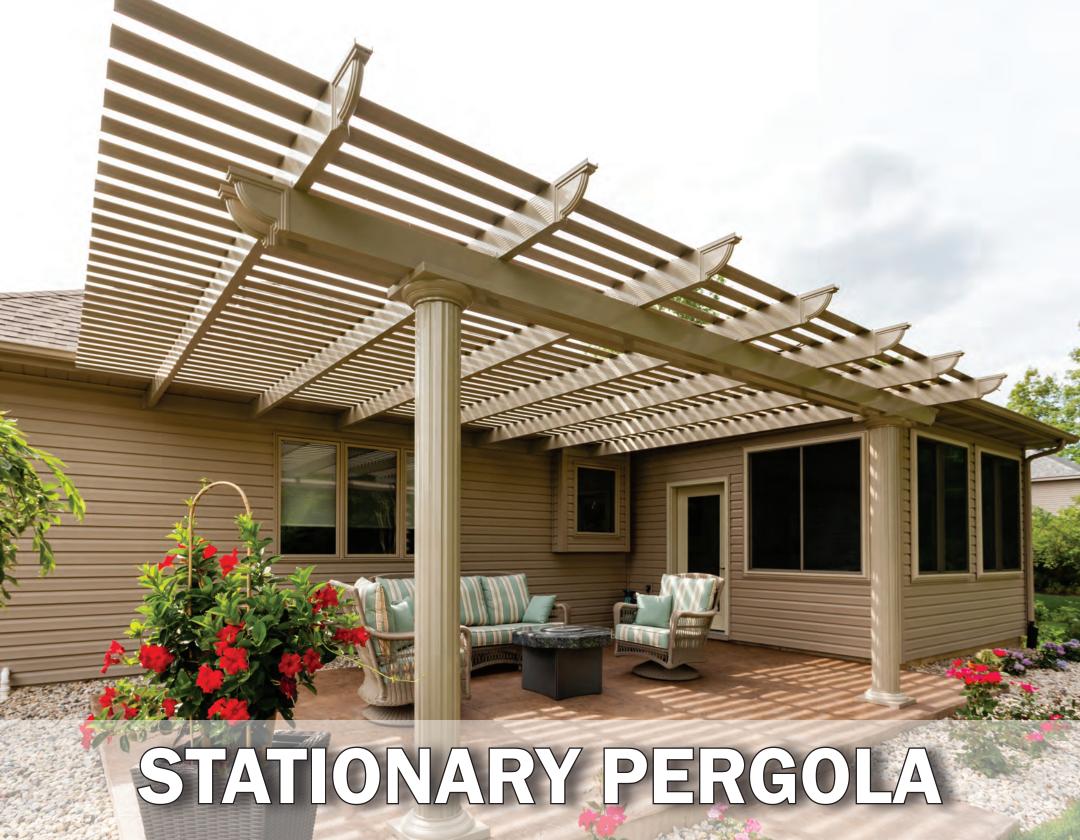

## **STATIONARY PERGOLA**

#### **A Classic Look For Partial Shade**

Our Stationary Pergolas are a beautiful solution for partial shade. Curved crescents and an open design let in natural light while offering protection from the sun. Our pergolas are always custom built using high-quality, powder coated, extruded aluminum, which means you won't have to worry about warping, rotting, or rusting. When you choose a W. A. Zimmer pergola, you will feel confident that you're getting a gorgeous, maintenance-free structure that is built to last!

Pictured Projects: (Main) Stationary pergola in Sandstone with double-beams and round Venetian posts. (Top) Stationary pergola in Sandstone with double-beams and square Florentine posts. (Bottom right) Stationary pergola in White with double-beams and round Venetian posts. (Bottom Left) Stationary pergola in Sandstone with double-beams and square Florentine posts.