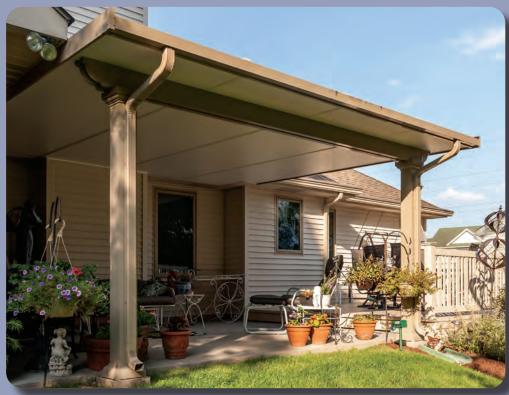

## **CLASSIC PATIO COVER**

#### **Shield Your Area From Sun And Rain**

Our Classic Patio Cover is the gold standard for protecting your outdoor area. This solid roof structure features insulated panels for defense against the hot summer sun. Custom made with high-quality extruded aluminum, this roof can withstand snow, wind, and time, making it the perfect way to create a refuge right in your own backyard.

Pictured Projects: (Main) St. Thomas style patio cover in White with square Florentine posts. (Top) Classic Patio Cover in Sandstone with double-beams and square Florentine posts. (Bottom Right) Classic Patio Cover in White with double-beams and square Florentine posts. (Bottom Left) Classic Patio Cover in Sandstone with double-beams and square Florentine posts.