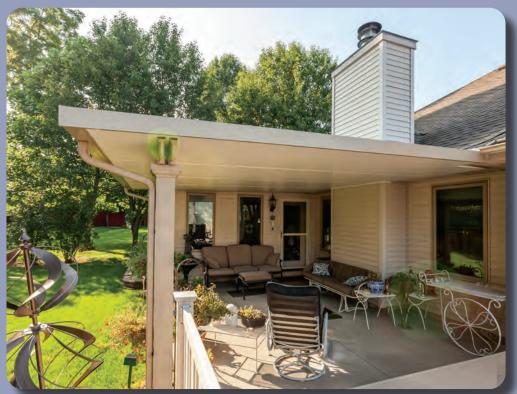

## **CLASSIC PATIO COVER**

#### **Shield Your Area From Sun And Rain**

Our Classic Patio Cover is the gold standard for protecting your outdoor area. This solid roof structure features insulated panels for defense against the hot summer sun. Custom made with high-quality extruded aluminum, this roof can withstand snow, wind, and time, making it the perfect way to create a refuge right in your own backyard.

Pictured Projects: (Main) St. Thomas style patio cover in White with square Florentine posts. (Top) Classic Patio Cover in Sandstone with double-beams and square Florentine posts. (Bottom Right) Classic Patio Cover in White with double-beams and square Florentine posts. (Bottom Left) Classic Patio Cover in Sandstone with double-beams and square Florentine posts.