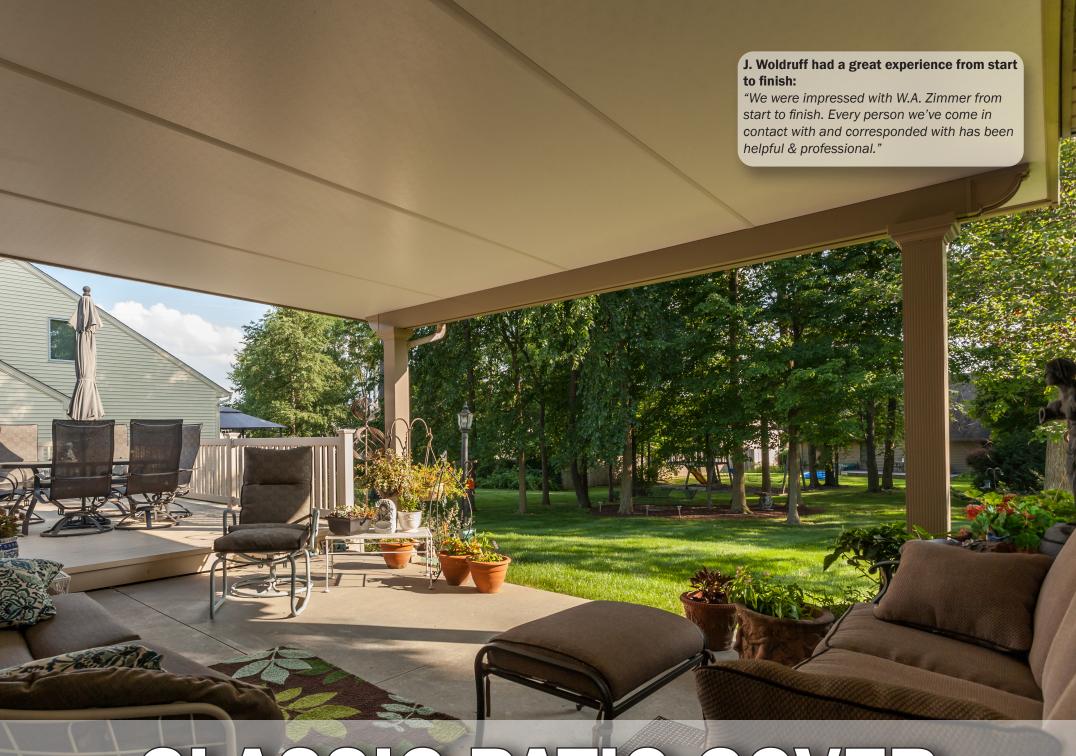

# **CLASSIC PATIO COVER**

**Shield Your Area From Sun, Rain, Ice, and Snow** 

Our Classic Patio Cover is the gold standard for protecting your outdoor area. This shade solution features insulated panels for defense against the hot summer sun. Each custom made cover is supported with a high-quality extruded aluminum structure, allowing for this maintenance-free shade solution to withstand snow, wind ,and time, making it the perfect way to create a refuge right in your own backyard.

Pictured Projects: (Main) Patio Cover in Sandstone with square Florentine posts. (Top) Roof Mount Patio Cover in Sandstone with double-beams and square Florentine posts. (Bottom Right) Classic Patio Cover in White with double-beams and square Florentine posts. (Bottom Left) Classic Patio Cover in Bronze with double-beams and square Florentine posts.