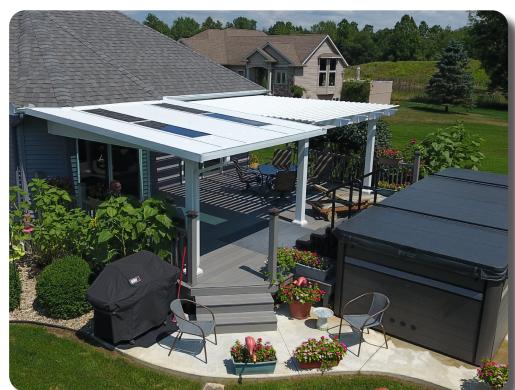

# **CLASSIC PATIO COVER**

**Shield Your Area From Sun, Rain, Ice, and Snow** 

Our Classic Patio Cover is the gold standard for protecting your outdoor area. This shade solution features insulated panels for defense against the hot summer sun. Each custom made cover is supported with a high-quality extruded aluminum structure, allowing for this maintenance-free shade solution to withstand snow, wind ,and time, making it the perfect way to create a refuge right in your own backyard.

Pictured Projects: (Main) Patio Cover in Sandstone with square Florentine posts. (Top) Roof Mount Patio Cover in Sandstone with double-beams and square Florentine posts. (Bottom Right) Classic Patio Cover in White with double-beams and square Florentine posts. (Bottom Left) Classic Patio Cover in Bronze with double-beams and square Florentine posts.