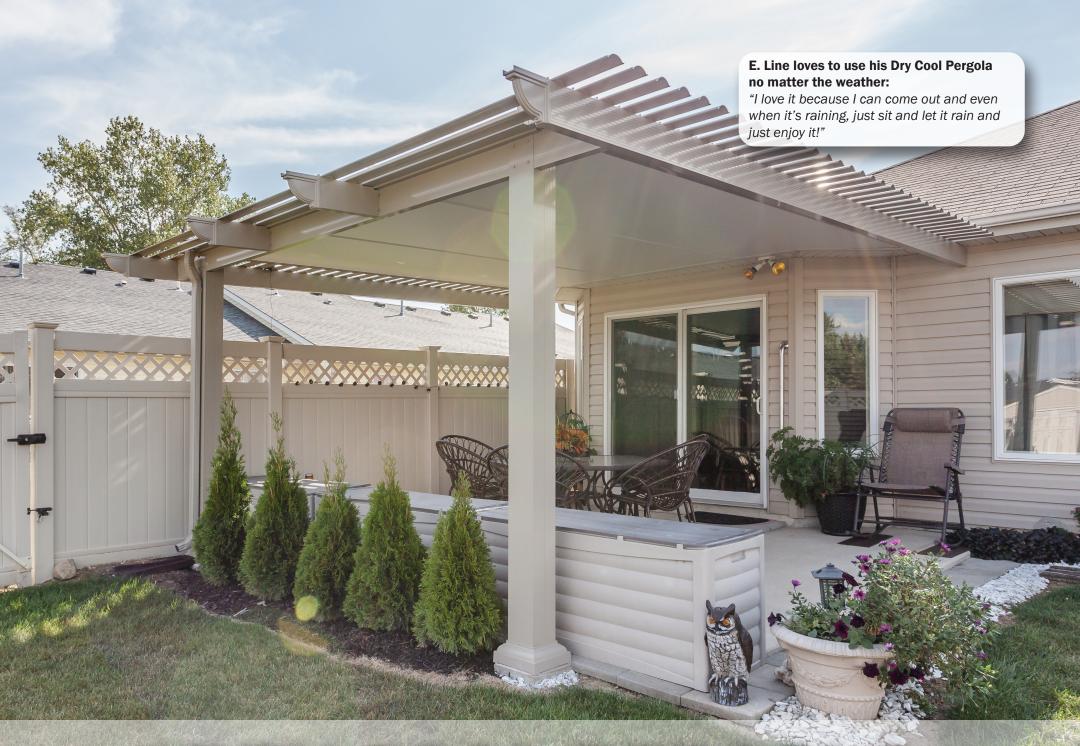

# **DRY COOL PERGOLA**

#### The All-Weather Pergola Built To Protect

The Dry Cool Pergola is the newest way to shade your outdoor area. With this custom structure you can have the look of a classic pergola while enjoying the benefits of a solid, insulated roof. This beautiful shade solution will protect your patio from sun, rain, ice, and snow while helping to keep the area underneath cool and dry. The W. A. Zimmer Dry Cool Pergola is made of high-quality, powder coated, extruded aluminum so you can enjoy your new area without worrying about repainting or other maintenance concerns.

Pictured Projects: (Main) Dry Cool Pergola in Sandstone with square Florentine posts. (Top) Dry Cool Pergola in Sandstone with square Florentine posts and ceiling fan. (Bottom Right) Dry Cool Pergola in White with square Florentine posts and ceiling fan. (Bottom Left) Dry Cool Pergola in White with square Florentine posts.