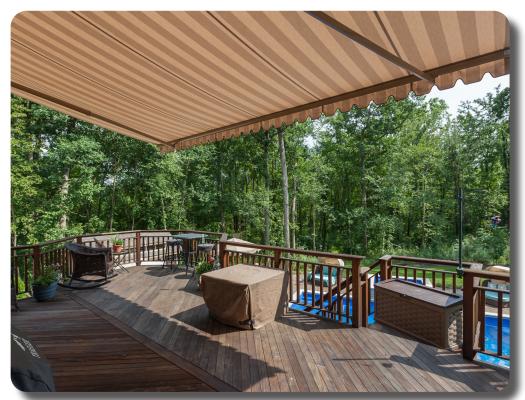

# **RETRACTABLE AWNING**

#### For Shade When You Need It

Our retractable awnings are a great solution for on-demand shade. Unlike our more permanent options, you can use your awning for shade when you need it, and when you don't, it can be easily rolled in to enjoy the sunlight. You can choose from over 130 fabric colors, several valance styles, and an array of "Smart" options like motion sensors and cases to customize your awning.

Pictured Projects: (Main) Awning in fabric color #323041 with Russian Key style valance. (Top) Awning in fabric color #323098 with High Wave style valance. (Bottom Right) Awning in fabric color #320190 with Straight style valance. (Bottom Left) Awning in #323098 with Russian Key style valance.