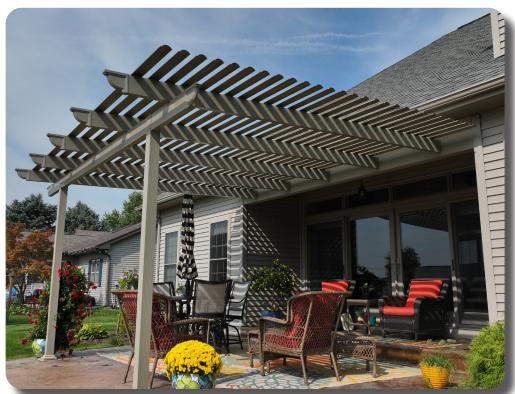

# **STATIONARY PERGOLA**

#### **A Classic Look For Partial Shade**

Our Stationary Pergolas are a beautiful solution for partial shade. Curved crescents and an open design let in natural light while offering partial protection from the sun. Our pergolas are always custom built using high-quality, powder coated, extruded aluminum, which means you won't have to worry about warping, rotting, or rusting. When you choose a W. A. Zimmer pergola, you will feel confident that you're getting a gorgeous, maintenance-free structure that is built to last!

Pictured Projects: (Main) Stationary pergola in Sandstone with double-beams, square Florentine posts, and corbel ends. (Top) Stationary pergola in White with double-beams, square Florentine posts, and corbel ends. (Bottom Right) Stationary pergola in Bronze with double-beams, square Florentine posts, and flat ends. (Bottom Left) Stationary pergola in Sandstone with single-beam, square Roma posts, and corbel ends.