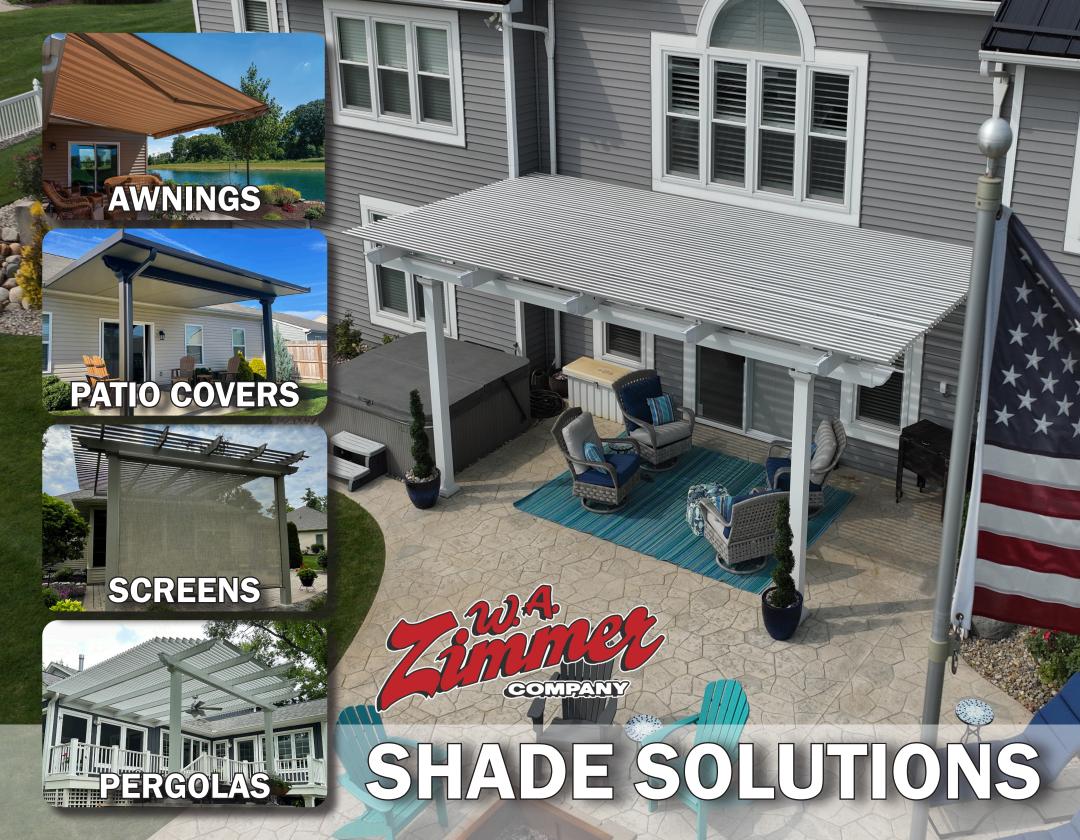

#### **A Classic Look For Partial Shade**

Our Stationary Pergolas are a beautiful solution for partial shade. Curved crescents and an open design let in natural light while offering partial protection from the sun. Our pergolas are always custom built using high-quality, powder coated, extruded aluminum, which means you won't have to worry about warping, rotting, or rusting. When you choose a W. A. Zimmer pergola, you will feel confident that you're getting a gorgeous, maintenance-free structure that is built to last!

Pictured Projects: (Main) Stationary pergola in Sandstone with double-beams, square Florentine posts, and corbel ends. (Top) Stationary pergola in White with double-beams, square Florentine posts, and corbel ends. (Bottom Right) Stationary pergola in Bronze with double-beams, square Florentine posts, and flat ends. (Bottom Left) Stationary pergola in Sandstone with single-beam, square Roma posts, and corbel ends.

#### The Best Choice For On-Demand Shade

Want sun or shade at the push of a button? Our Operable Pergola is the perfect choice for those who want full shade, full sun, or anything in between. Motorized louvers open, close, and can be stopped anywhere along the way to give you full control over your shade experience. Like all of our custom shade structures, Operable Pergolas are made with high-quality, powder coated, extruded aluminum for a low-maintenance ownership experience. Want more shade control? A retractable shade screen can be added on to any of our pergola structures!

Pictured Projects: (Main) Operable Pergola in White with double-beams, square Florentine posts, and corbel ends, shown open (Top) Operable Pergola in Bronze with double-beams and square Florentine posts, and corbel ends, shown open (Bottom Right) Operable Pergola in black with double-beams, square Florentine posts, and flat ends, shown closed (Bottom Left) Operable Pergola in Sandstone with double-beams, square Florentine posts, and corbel ends, shown open

#### The All-Weather Pergola Built To Protect

The Dry Cool Pergola is the newest way to shade your outdoor area. With this custom structure you can have the look of a classic pergola while enjoying the benefits of a solid, insulated roof. This beautiful shade solution will protect your patio from sun, rain, ice, and snow while helping to keep the area underneath cool and dry. The W. A. Zimmer Dry Cool Pergola is made of high-quality, powder coated, extruded aluminum so you can enjoy your new area without worrying about repainting or other maintenance concerns.

Pictured Projects: (Main) Dry Cool Pergola in Sandstone with square Florentine posts. (Top) Dry Cool Pergola in Sandstone with square Florentine posts and ceiling fan. (Bottom Right) Dry Cool Pergola in White with square Florentine posts and ceiling fan. (Bottom Left) Dry Cool Pergola in White with square Florentine posts.

# **CLASSIC PATIO COVER**

**Shield Your Area From Sun, Rain, Ice, and Snow** 

Our Classic Patio Cover is the gold standard for protecting your outdoor area. This shade solution features insulated panels for defense against the hot summer sun. Each custom made cover is supported with a high-quality extruded aluminum structure, allowing for this maintenance-free shade solution to withstand snow, wind ,and time, making it the perfect way to create a refuge right in your own backyard.

Pictured Projects: (Main) Patio Cover in Sandstone with square Florentine posts. (Top) Roof Mount Patio Cover in Sandstone with double-beams and square Florentine posts. (Bottom Right) Classic Patio Cover in White with double-beams and square Florentine posts. (Bottom Left) Classic Patio Cover in Bronze with double-beams and square Florentine posts.

#### For Shade When You Need It

Our retractable awnings are a great solution for on-demand shade. Unlike our more permanent options, you can use your awning for shade when you need it, and when you don't, it can be easily rolled in to enjoy the sunlight. You can choose from over 130 fabric colors, several valance styles, and an array of "Smart" options like motion sensors and cases to customize your awning.

Pictured Projects: (Main) Awning in fabric color #323041 with Russian Key style valance. (Top) Awning in fabric color #323098 with High Wave style valance. (Bottom Right) Awning in fabric color #320190 with Straight style valance. (Bottom Left) Awning in #323098 with Russian Key style valance.

### The Perfect Add-On For Shade Or Privacy

Our motorized, retractable shade screens can be added to any of our structures for extra sun protection, or can be mounted on your existing covered patio. Each screen is made custom to fit your area, allowing for a clean finish that looks like it's part of the original structure. Use one to block out the glaring evening sun, or surround your area with these durable shades for a screen room on-demand.

Pictured Projects: (Main) Three screens on Operable Pergola, fabric color Alpaca with 5% visibility. (Top) Single screens on Operable pergola, fabric color Stucco with 5% visibility. (Bottom Right) Single screen on Stationary Pergola, fabric color Stucco with 5% visibility. (Bottom Left) Two screens on Operable Pergola, fabric color Grey with 10% visibility.