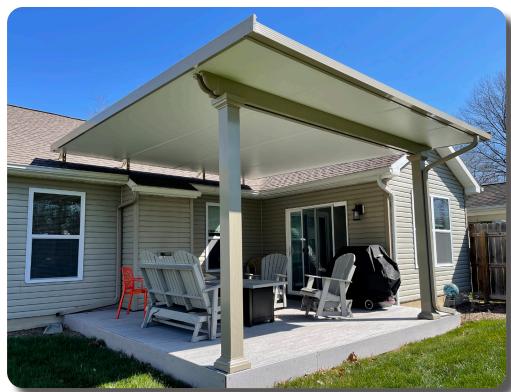

# **DRY COOL PERGOLA**

#### The All-Weather Pergola Built To Protect

The Dry Cool Pergola is the newest way to shade your outdoor area. With this custom structure you can have the look of a classic pergola while enjoying the benefits of a solid, insulated roof. This beautiful shade solution will protect your patio from sun, rain, ice, and snow while helping to keep the area underneath cool and dry. The W. A. Zimmer Dry Cool Pergola is made of high-quality, powder coated, extruded aluminum so you can enjoy your new area without worrying about repainting or other maintenance concerns.

Pictured Projects: (Main) Dry Cool Pergola in Sandstone with square Florentine posts. (Top) Dry Cool Pergola in Sandstone with square Florentine posts and ceiling fan. (Bottom Right) Dry Cool Pergola in White with square Florentine posts and ceiling fan. (Bottom Left) Dry Cool Pergola in White with square Florentine posts.