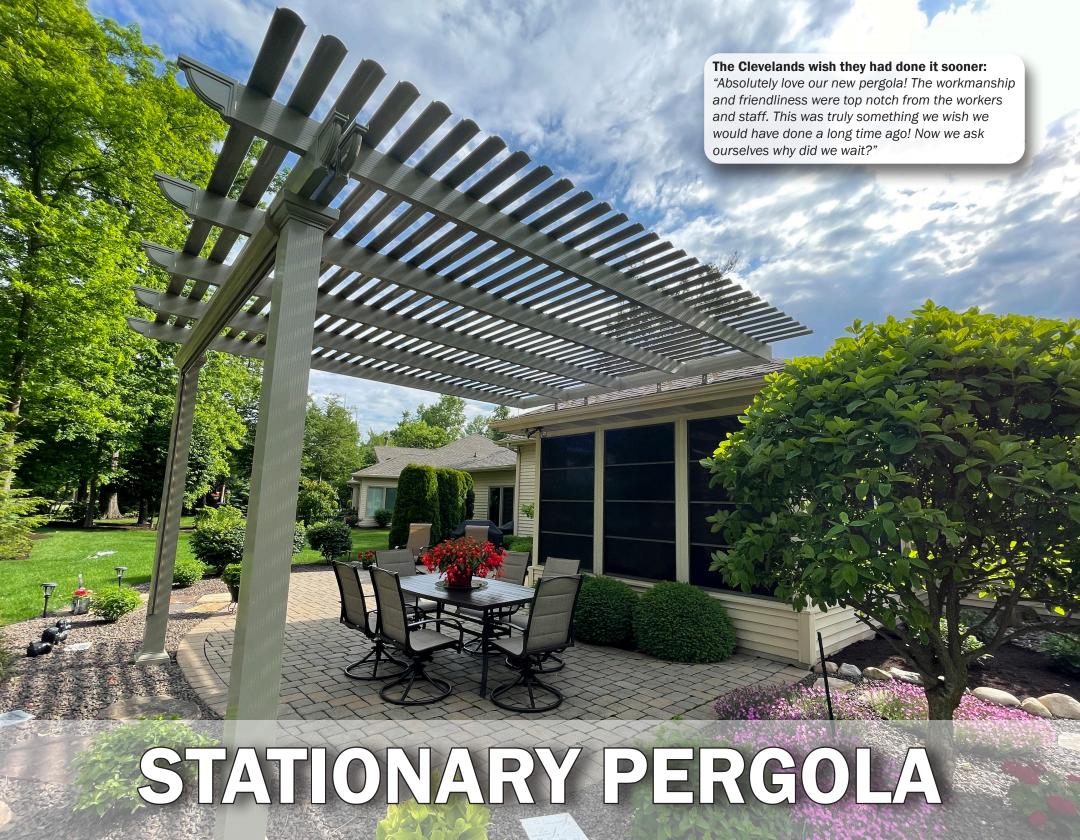

# **STATIONARY PERGOLA**

#### **A Classic Look For Partial Shade**

Our Stationary Pergolas are a beautiful solution for partial shade. Curved crescents and an open design let in natural light while offering partial protection from the sun. Our pergolas are always custom built using high-quality, powder coated, extruded aluminum, which means you won't have to worry about warping, rotting, or rusting. When you choose a W. A. Zimmer pergola, you will feel confident that you're getting a gorgeous, maintenance-free structure that is built to last!

Pictured Projects: (Main) Stationary pergola in Sandstone with double-beams, square Florentine posts, and corbel ends. (Top) Stationary pergola in White with double-beams, square Florentine posts, and corbel ends. (Bottom Right) Stationary pergola in Bronze with double-beams, square Florentine posts, and flat ends. (Bottom Left) Stationary pergola in Sandstone with single-beam, square Roma posts, and corbel ends.