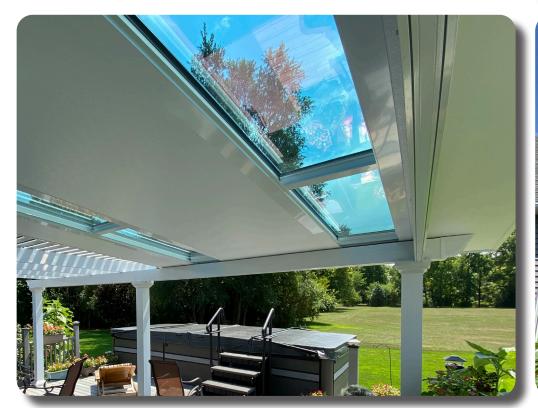

# **SKYVIEW PATIO COVER**

### **An Exciting New Look That Lets In Light**

Want protection from rain, sun, and snow without blocking all the sunlight? Our brand new Skyview Patio Cover is a gorgeous option for creating an outdoor oasis. Made with the same high-quality material and insulated roof panels as our popular Classic Patio Cover, this structure gives you full protection in any weather while still letting in light and offering a beautiful view. Whether you want to stargaze, cloud watch, or entertain, our newest shade solution is sure to turn heads.