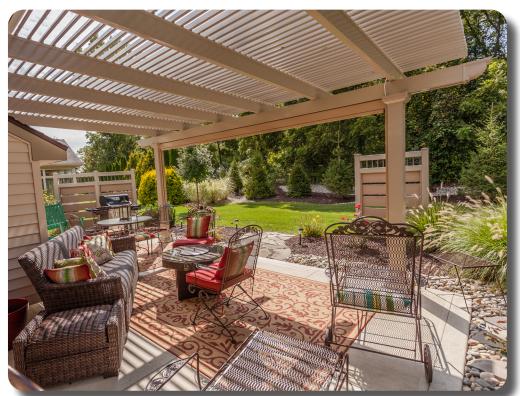

Pictured Projects: (Main) Stationary pergola in Sandstone with double-beams, square Florentine posts, and corbel ends. (Top) Stationary pergola in White with double-beams, square Florentine posts, and corbel ends. (Bottom Right) Stationary pergola in Bronze with double-beams, square Florentine posts, and flat ends. (Bottom Left) Stationary pergola in Sandstone with single-beam, square Roma posts, and corbel ends.