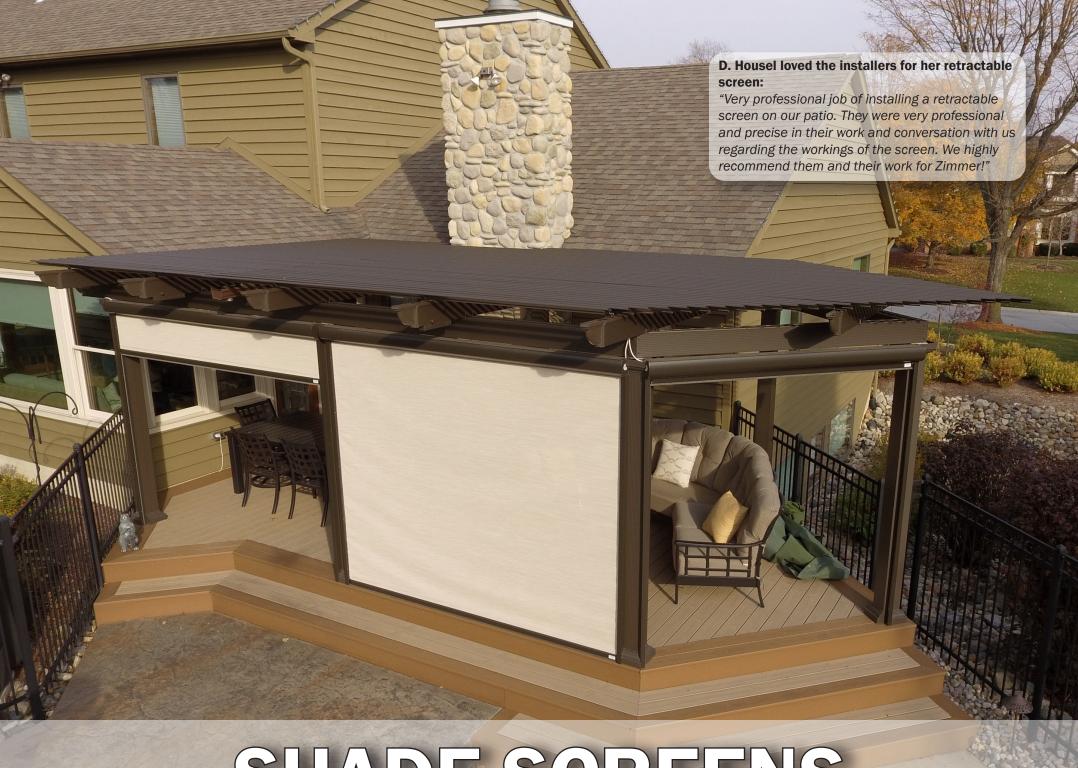

# **SHADE SCREENS**

### The Perfect Add-On For Shade Or Privacy

Our motorized, retractable shade screens can be added to any of our structures for extra sun protection, or can be mounted on your existing covered patio. Each screen is made custom to fit your area, allowing for a clean finish that looks like it's part of the original structure. Use one to block out the glaring evening sun, or surround your area with these durable shades for a screen room on-demand.

Pictured Projects: (Main) Three screens on Operable Pergola, fabric color Alpaca with 5% visibility. (Top) Single screens on Operable pergola, fabric color Stucco with 5% visibility. (Bottom Right) Single screen on Stationary Pergola, fabric color Stucco with 5% visibility. (Bottom Left) Two screens on Operable Pergola, fabric color Grey with 10% visibility.