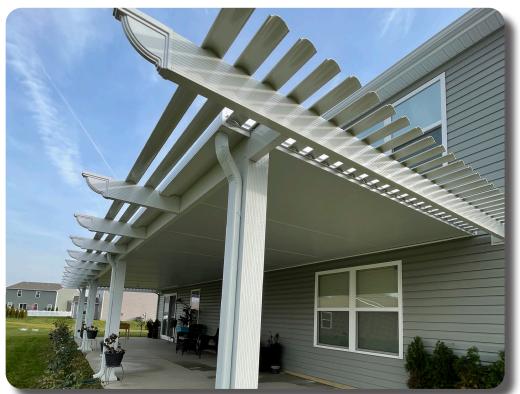

# **STATIONARY PERGOLA**

#### **A Classic Look For Partial Shade**

Our Stationary Pergolas are a beautiful solution for partial shade. Curved crescents and an open design let in natural light while offering partial protection from the sun. Our pergolas are always custom built using high-quality, powder coated, extruded aluminum, which means you won't have to worry about warping, rotting, or rusting. When you choose a W. A. Zimmer pergola, you will feel confident that you're getting a gorgeous, maintenance-free structure that is built to last!

Pictured Projects: (Main) Stationary pergola in Sandstone with double-beams, square Florentine posts, and corbel ends. (Top) Stationary pergola in White with double-beams, square Florentine posts, and corbel ends. (Bottom Right) Stationary pergola in Bronze with double-beams, square Florentine posts, and flat ends. (Bottom Left) Stationary pergola in Sandstone with single-beam, square Roma posts, and corbel ends.