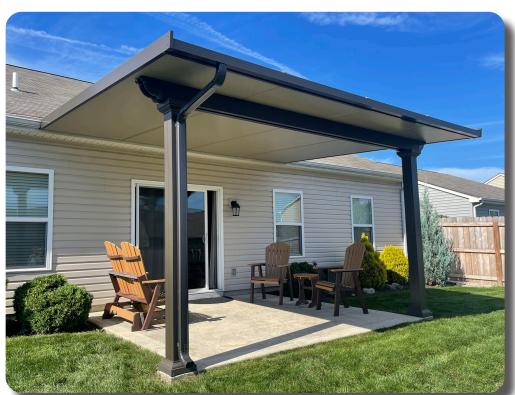

# **DRY COOL PERGOLA**

#### The All-Weather Pergola Built To Protect

The Dry Cool Pergola is the newest way to shade your outdoor area. With this custom structure you can have the look of a classic pergola while enjoying the benefits of a solid, insulated roof. This beautiful shade solution will protect your patio from sun, rain, ice, and snow while helping to keep the area underneath cool and dry. The W. A. Zimmer Dry Cool Pergola is made of high-quality, powder coated, extruded aluminum so you can enjoy your new area without worrying about repainting or other maintenance concerns.

Pictured Projects: (Main) Dry Cool Pergola in Sandstone with square Florentine posts. (Top) Dry Cool Pergola in Sandstone with square Florentine posts and ceiling fan. (Bottom Right) Dry Cool Pergola in White with square Florentine posts and ceiling fan. (Bottom Left) Dry Cool Pergola in White with square Florentine posts.