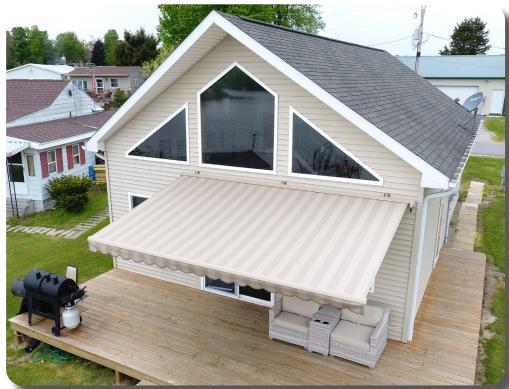

# **RETRACTABLE AWNING**

#### For Shade When You Need It

Our retractable awnings are a great solution for on-demand shade. Unlike our more permanent options, you can use your awning for shade when you need it, and when you don't, it can be easily rolled in to enjoy the sunlight. You can choose from over 130 fabric colors, several valance styles, and an array of "Smart" options like motion sensors and cases to customize your awning.

Pictured Projects: (Main) Awning in fabric color #323041 with Russian Key style valance. (Top) Awning in fabric color #323098 with High Wave style valance. (Bottom Right) Awning in fabric color #320190 with Straight style valance. (Bottom Left) Awning in #323098 with Russian Key style valance.