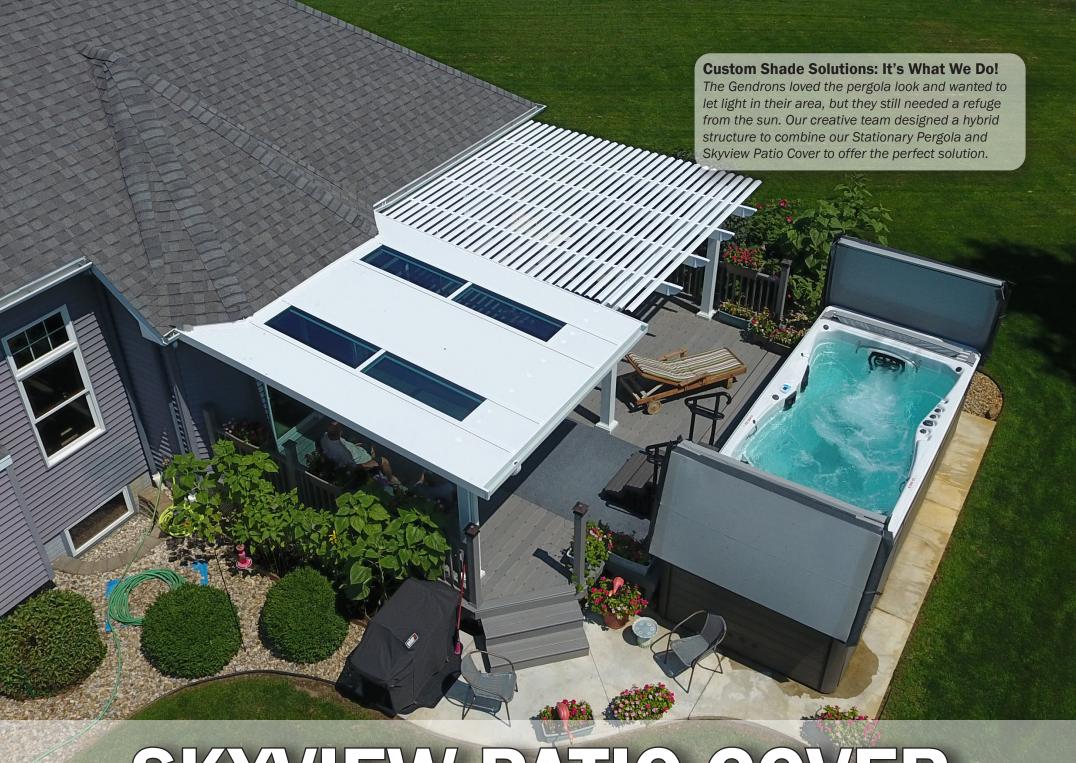

# **SKYVIEW PATIO COVER**

### **An Exciting New Look That Lets In Light**

Want protection from rain, sun, and snow without blocking all the sunlight? Our brand new Skyview Patio Cover is a gorgeous option for creating an outdoor oasis. Made with the same high-quality material and insulated roof panels as our popular Classic Patio Cover, this structure gives you full protection in any weather while still letting in light and offering a beautiful view. Whether you want to stargaze, cloud watch, or entertain, our newest shade solution is sure to turn heads.

SKYVIEW PATIO COVER