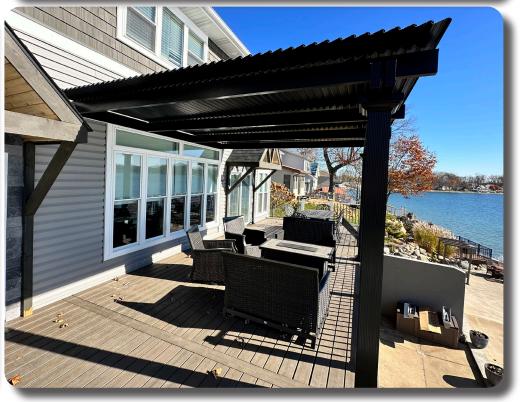

Pictured Projects: (Main) Stationary pergola in Sandstone with double-beams, square Florentine posts, and corbel ends. (Top) Stationary pergola in White with double-beams, square Florentine posts, and corbel ends. (Bottom Right) Stationary pergola in Bronze with double-beams, square Florentine posts, and flat ends. (Bottom Left) Stationary pergola in Sandstone with single-beam, square Roma posts, and corbel ends.