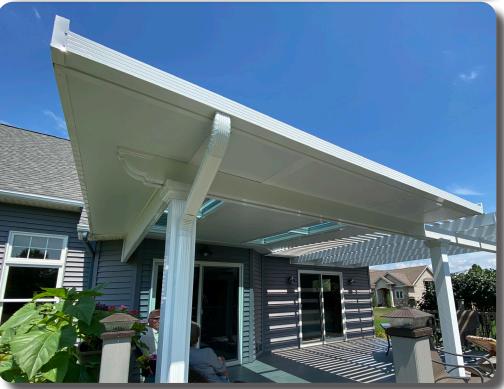

# **SKYVIEW PATIO COVER**

### **An Exciting New Look That Lets In Light**

Want protection from rain, sun, and snow without blocking all the sunlight? Our brand new Skyview Patio Cover is a gorgeous option for creating an outdoor oasis. Made with the same high-quality material and insulated roof panels as our popular Classic Patio Cover, this structure gives you full protection in any weather while still letting in light and offering a beautiful view. Whether you want to stargaze, cloud watch, or entertain, our newest shade solution is sure to turn heads.