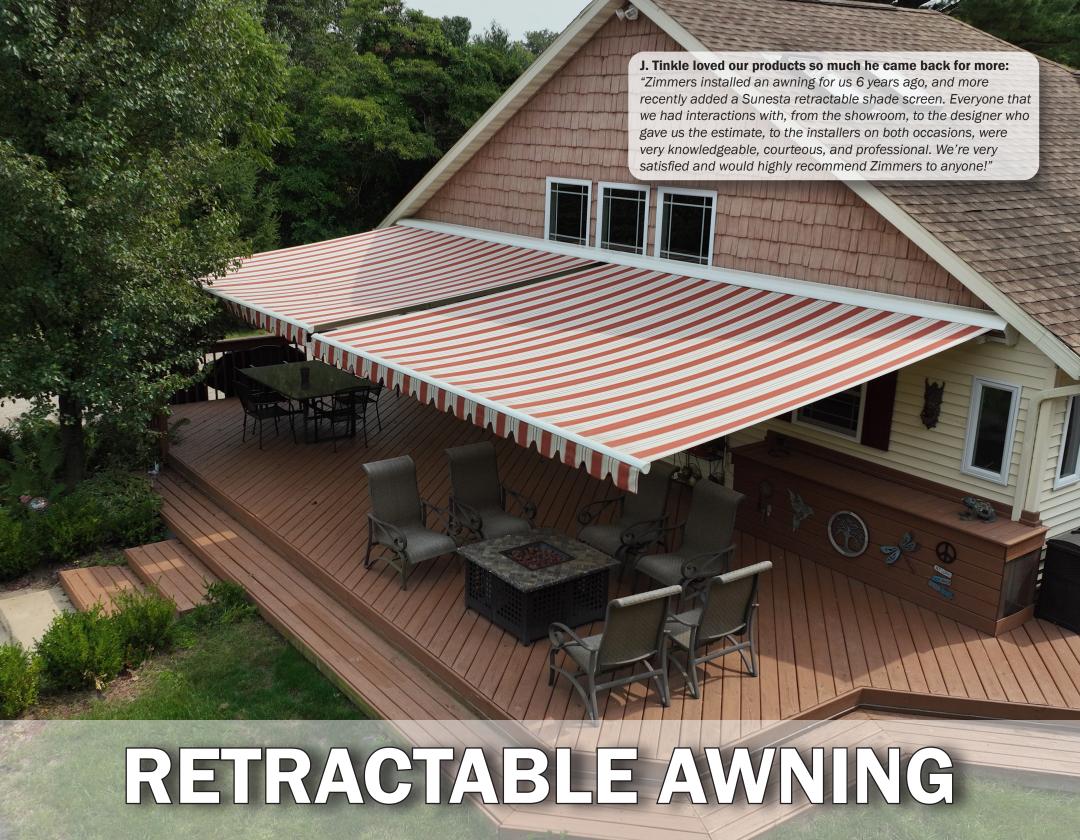

# **RETRACTABLE AWNING**

#### For Shade When You Need It

Our retractable awnings are a great solution for on-demand shade. Unlike our more permanent options, you can use your awning for shade when you need it, and when you don't, it can be easily rolled in to enjoy the sunlight. You can choose from over 130 fabric colors, several valance styles, and an array of "Smart" options like motion sensors and cases to customize your awning.

Pictured Projects: (Main) Awning in fabric color #323041 with Russian Key style valance. (Top) Awning in fabric color #323098 with High Wave style valance. (Bottom Right) Awning in fabric color #320190 with Straight style valance. (Bottom Left) Awning in #323098 with Russian Key style valance.