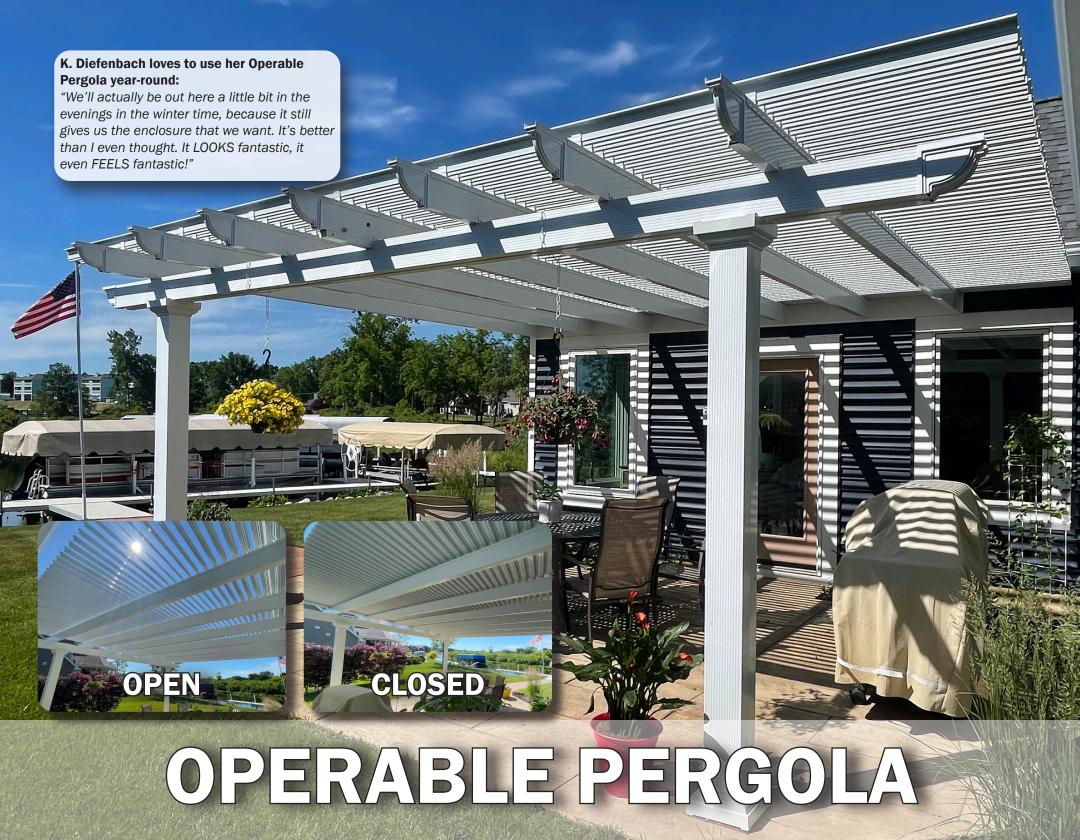

# **OPERABLE PERGOLA**

#### The Best Choice For On-Demand Shade

Want sun or shade at the push of a button? Our Operable Pergola is the perfect choice for those who want full shade, full sun, or anything in between. Motorized louvers open, close, and can be stopped anywhere along the way to give you full control over your shade experience. Like all of our custom shade structures, Operable Pergolas are made with high-quality, powder coated, extruded aluminum for a low-maintenance ownership experience. Want more shade control? A retractable shade screen can be added on to any of our pergola structures!

Pictured Projects: (Main) Operable Pergola in White with double-beams, square Florentine posts, and corbel ends, shown open (Top) Operable Pergola in Bronze with double-beams and square Florentine posts, and corbel ends, shown open (Bottom Right) Operable Pergola in black with double-beams, square Florentine posts, and flat ends, shown closed (Bottom Left) Operable Pergola in Sandstone with double-beams, square Florentine posts, and corbel ends, shown open