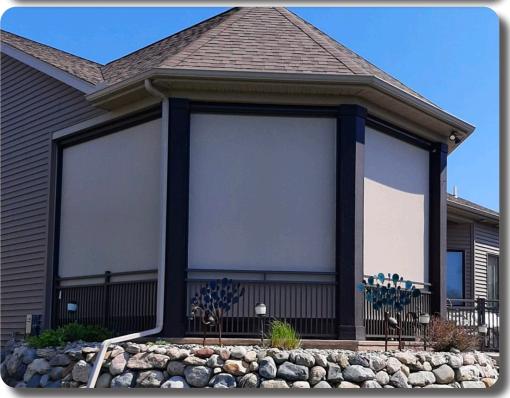

# **SHADE SCREENS**

### The Perfect Add-On For Shade Or Privacy

Our motorized, retractable shade screens can be added to any of our structures for extra sun protection, or can be mounted on your existing covered patio. Each screen is made custom to fit your area, allowing for a clean finish that looks like it's part of the original structure. Use one to block out the glaring evening sun, or surround your area with these durable shades for a screen room on-demand.

Pictured Projects: (Main) Three screens on Operable Pergola, fabric color Alpaca with 5% visibility. (Top) Single screens on Operable pergola, fabric color Stucco with 5% visibility. (Bottom Right) Single screen on Stationary Pergola, fabric color Stucco with 5% visibility. (Bottom Left) Two screens on Operable Pergola, fabric color Grey with 10% visibility.