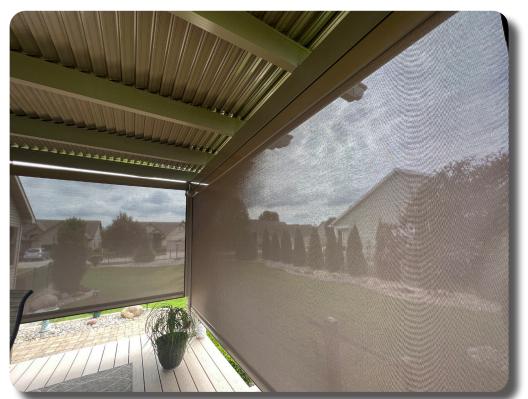

# **SHADE SCREENS**

### The Perfect Add-On For Shade Or Privacy

Our motorized, retractable shade screens can be added to any of our structures for extra sun protection, or can be mounted on your existing covered patio. Each screen is made custom to fit your area, allowing for a clean finish that looks like it's part of the original structure. Use one to block out the glaring evening sun, or surround your area with these durable shades for a screen room on-demand.

Pictured Projects: (Main) Three screens on Operable Pergola, fabric color Alpaca with 5% visibility. (Top) Single screens on Operable pergola, fabric color Stucco with 5% visibility. (Bottom Right) Single screen on Stationary Pergola, fabric color Stucco with 5% visibility. (Bottom Left) Two screens on Operable Pergola, fabric color Grey with 10% visibility.