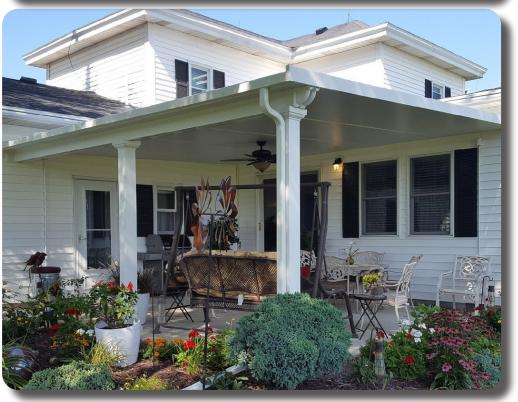

# **DRY COOL PERGOLA**

#### The All-Weather Pergola Built To Protect

The Dry Cool Pergola is the newest way to shade your outdoor area. With this custom structure you can have the look of a classic pergola while enjoying the benefits of a solid, insulated roof. This beautiful shade solution will protect your patio from sun, rain, ice, and snow while helping to keep the area underneath cool and dry. The W. A. Zimmer Dry Cool Pergola is made of high-quality, powder coated, extruded aluminum so you can enjoy your new area without worrying about repainting or other maintenance concerns.

Pictured Projects: (Main) Dry Cool Pergola in Sandstone with square Florentine posts. (Top) Dry Cool Pergola in Sandstone with square Florentine posts and ceiling fan. (Bottom Right) Dry Cool Pergola in White with square Florentine posts and ceiling fan. (Bottom Left) Dry Cool Pergola in White with square Florentine posts.