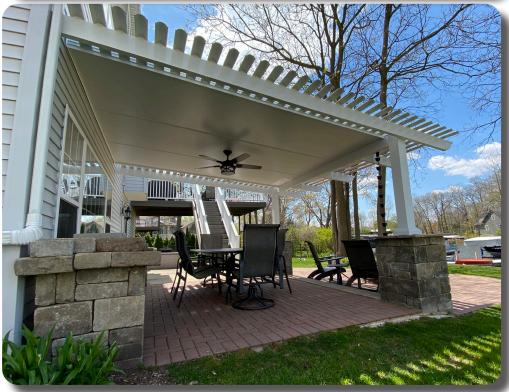

# **STATIONARY PERGOLA**

#### **A Classic Look For Partial Shade**

Our Stationary Pergolas are a beautiful solution for partial shade. Curved crescents and an open design let in natural light while offering partial protection from the sun. Our pergolas are always custom built using high-quality, powder coated, extruded aluminum, which means you won't have to worry about warping, rotting, or rusting. When you choose a W. A. Zimmer pergola, you will feel confident that you're getting a gorgeous, maintenance-free structure that is built to last!

Pictured Projects: (Main) Stationary pergola in Sandstone with double-beams, square Florentine posts, and corbel ends. (Top) Stationary pergola in White with double-beams, square Florentine posts, and corbel ends. (Bottom Right) Stationary pergola in Bronze with double-beams, square Florentine posts, and flat ends. (Bottom Left) Stationary pergola in Sandstone with single-beam, square Roma posts, and corbel ends.