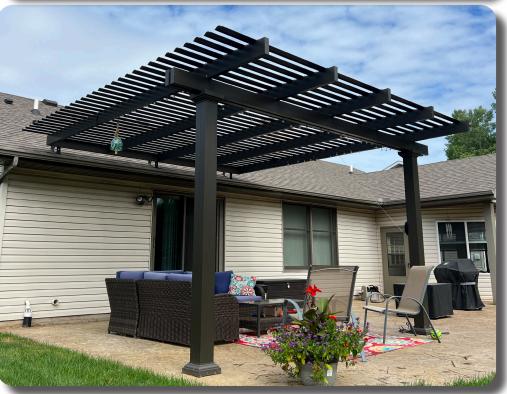

# **OPERABLE PERGOLA**

#### The Best Choice For On-Demand Shade

Want sun or shade at the push of a button? Our Operable Pergola is the perfect choice for those who want full shade, full sun, or anything in between. Motorized louvers open, close, and can be stopped anywhere along the way to give you full control over your shade experience. Like all of our custom shade structures, Operable Pergolas are made with high-quality, powder coated, extruded aluminum for a low-maintenance ownership experience. Want more shade control? A retractable shade screen can be added on to any of our pergola structures!

Pictured Projects: (Main) Operable Pergola in White with double-beams, square Florentine posts, and corbel ends, shown open (Top) Operable Pergola in Bronze with double-beams and square Florentine posts, and corbel ends, shown open (Bottom Right) Operable Pergola in black with double-beams, square Florentine posts, and flat ends, shown closed (Bottom Left) Operable Pergola in Sandstone with double-beams, square Florentine posts, and corbel ends, shown open