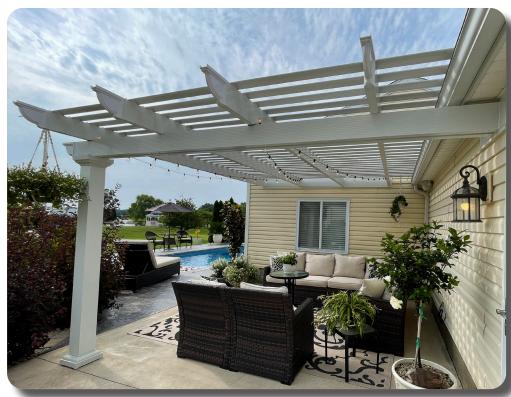

# **STATIONARY PERGOLA**

#### **A Classic Look For Partial Shade**

Our Stationary Pergolas are a beautiful solution for partial shade. Curved crescents and an open design let in natural light while offering partial protection from the sun. Our pergolas are always custom built using high-quality, powder coated, extruded aluminum, which means you won't have to worry about warping, rotting, or rusting. When you choose a W. A. Zimmer pergola, you will feel confident that you're getting a gorgeous, maintenance-free structure that is built to last!

Pictured Projects: (Main) Stationary pergola in Sandstone with double-beams, square Florentine posts, and corbel ends. (Top) Stationary pergola in White with double-beams, square Florentine posts, and corbel ends. (Bottom Right) Stationary pergola in Bronze with double-beams, square Florentine posts, and flat ends. (Bottom Left) Stationary pergola in Sandstone with single-beam, square Roma posts, and corbel ends.