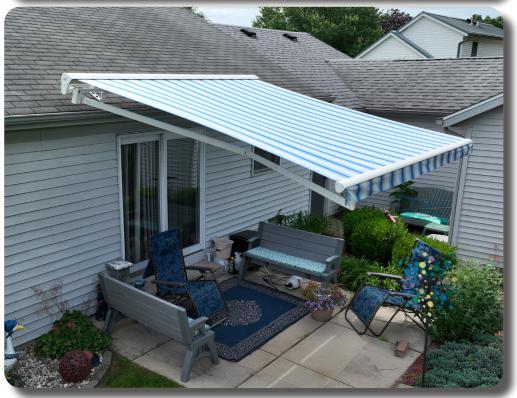

# **RETRACTABLE AWNING**

#### For Shade When You Need It

Our retractable awnings are a great solution for on-demand shade. Unlike our more permanent options, you can use your awning for shade when you need it, and when you don't, it can be easily rolled in to enjoy the sunlight. You can choose from over 130 fabric colors, several valance styles, and an array of "Smart" options like motion sensors and cases to customize your awning.

Pictured Projects: (Main) Awning in fabric color #323041 with Russian Key style valance. (Top) Awning in fabric color #323098 with High Wave style valance. (Bottom Right) Awning in fabric color #320190 with Straight style valance. (Bottom Left) Awning in #323098 with Russian Key style valance.