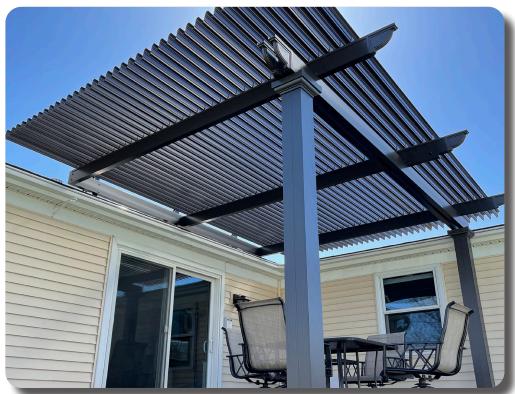

Pictured Projects: (Main) Stationary pergola in Sandstone with double-beams, square Florentine posts, and corbel ends. (Top) Stationary pergola in White with double-beams, square Florentine posts, and corbel ends. (Bottom Right) Stationary pergola in Bronze with double-beams, square Florentine posts, and flat ends. (Bottom Left) Stationary pergola in Sandstone with single-beam, square Roma posts, and corbel ends.