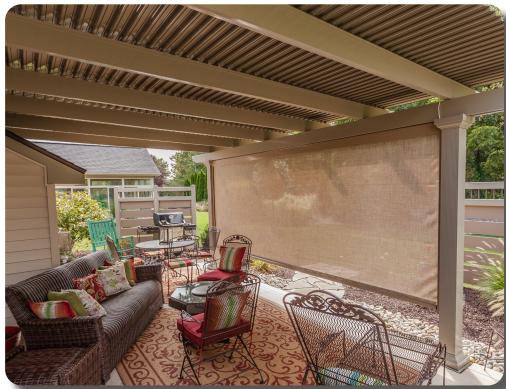

# **SHADE SCREENS**

### The Perfect Add-On For Shade Or Privacy

Our motorized, retractable shade screens can be added to any of our structures for extra sun protection, or can be mounted on your existing covered patio. Each screen is made custom to fit your area, allowing for a clean finish that looks like it's part of the original structure. Use one to block out the glaring evening sun, or surround your area with these durable shades for a screen room on-demand.

Pictured Projects: (Main) Three screens on Operable Pergola, fabric color Alpaca with 5% visibility. (Top) Single screens on Operable pergola, fabric color Stucco with 5% visibility. (Bottom Right) Single screen on Stationary Pergola, fabric color Stucco with 5% visibility. (Bottom Left) Two screens on Operable Pergola, fabric color Grey with 10% visibility.